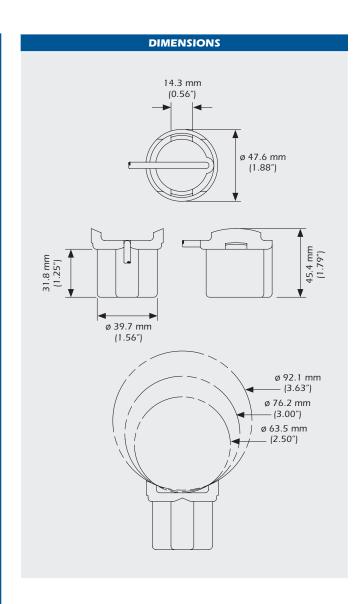

## SPECIFICATIONS

**Weight:** 0.4 kg (1 lb)

Acoustic Window: Layered plastic epoxy (LPE)