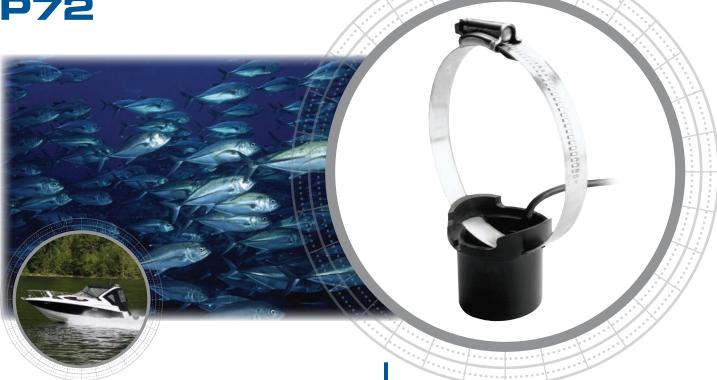

### Low-Cost

The P72 is Airmar's smallest, lowest-cost trolling-motor mount transducer. It can also be used as a portable-mount transducer. The P72's small size is particularly well suited for ice fishing.

# **Applications**

- Trolling-motor mounting for all popular motors
- Portable mounting for small, slow moving vessels
- In-hull mounting in planing hull powerboats and cruising sailboats over solid fiberglass only

## Features

- Depth only or Depth and temperature
- Shielded ceramic filters out trolling-motor noise for accurate depths readings
- Rear cable exit reduces weed pickup
- Small, versatile transducer
- Trolling-motor mounting kit includes: 112 mm (4") stainless steel band clamp and cable ties
- Available as a portable-mount
- Optional temperature sensor
- Available in a plastic housing only