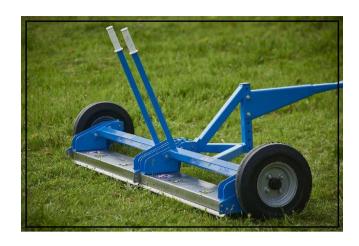

## **MAGNETIC SWEEPER 1600**

SKU: E0017327

## **Product Features**

Description Magnetic sweeper SKU E0017327 **Product key MAGNETIC SWEEPER 1600** Type For attaching as a trailer Interface with drawbar eye, Solid rubber wheels Including Cleaning/Fe-particles disposal Manual quick cleaning, by sweeping away the separation plate Interface/connection dim's Drawbar eye Ø40 mm Surface treatment/finishing Painted (magnet), Grit blasted / painted (housing) Dark grey (Umbra grey): RAL7022 (housing), Red (Traffic red): RAL3020 Colour (magnet) 1600 mm Magnet width **Magnetic system** Permanent Neoflux® magnet 1882 mm Width 950 mm Height 400 kg Weight **Depth** 1530 mm