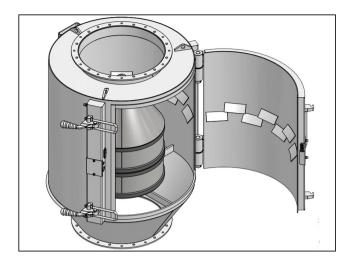

## Electro bullet magnets

SPA-6-B-FI-FO-ST-Ex-D-B

SKU: SPAB000066

## **Product Features**

| Description                              | Electromagnetic bullet magnet                                                                            |
|------------------------------------------|----------------------------------------------------------------------------------------------------------|
| SKU                                      | SPAB000066                                                                                               |
| Product key                              | SPA-6-B-FI-FO-ST-Ex-D-B                                                                                  |
| Туре                                     | EM6                                                                                                      |
| Min. Fe-particle size that can be caught | 0.1 mm                                                                                                   |
| Cleaning/Fe-particles disposal           | Automatic (production suspension required),Fe parts disposal: via disposal channel by way of a valve box |
| Build-in length                          | 1200 mm                                                                                                  |
| Diameter housing outside                 | 850 mm                                                                                                   |
| Interface/connection dim's               | DN500 acc. DIN 24154 R4                                                                                  |
| Connections                              | Electrical: to connection box                                                                            |
| Max. capacity                            | 350 m³/h                                                                                                 |
| Material housing                         | Steel,AISI304 (SS 1.4301)                                                                                |
| Material gaskets/seals                   | Sponge rubber, VMQ silicone white                                                                        |
| Surface treatment/finishing              | Painted                                                                                                  |
| Welds                                    | WB: welded shut                                                                                          |
| Colour                                   | Grey (Platinum grey): RAL7036 (housing),Dark grey (Umbra grey):<br>RAL7022 (door)                        |
| Max. operating / product temperature     | 80 °C (40 °C in ATEX environment)                                                                        |
| Min./max. ambient temperature            | -20 to 40 °C                                                                                             |
| Safety                                   | Thermistor signals 120 $^\circ\text{C}$ (warning) and 130 $^\circ\text{C}$ (shut off)                    |
| Dust/water protection class              | IP54                                                                                                     |

| Magnetic system                             | Electromagnet                                                                                                    |
|---------------------------------------------|------------------------------------------------------------------------------------------------------------------|
| Magnet diameter                             | 500 mm                                                                                                           |
| Angle cone                                  | 70 °                                                                                                             |
| Magnet field strength (flux density) (±10%) | 2400 gauss                                                                                                       |
| Magnet power cold/warm                      | 560/410 W                                                                                                        |
| Power supply                                | 44 V DC                                                                                                          |
| Control                                     | Control box (not included in price): See Accessories tab,Note: this machine cannot be ordered without controller |
| Duty cycle                                  | 100%, as long as product is flowing through (because of cooling effect of product)                               |
| Sensors / detection                         | Door safety switch                                                                                               |
| Depth                                       | 920 mm                                                                                                           |
| Width                                       | 1140 mm                                                                                                          |
| Height                                      | 1200 mm                                                                                                          |
| Weight                                      | 525 kg                                                                                                           |
| Product inlet/outlet size                   | Ø500 mm                                                                                                          |
| Integrated valve box                        | no                                                                                                               |
| ATEX-marking                                | 8Ex II 1/2 D T130 °C: Suitable for dust zone 20 inside; outside for zone 21                                      |