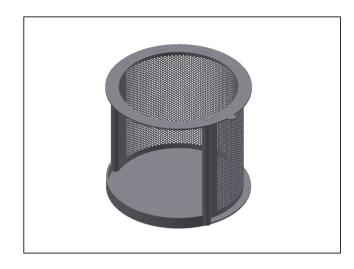

## **Product Features**

**Description** Sieve

**SKU** E0077807

Product key SIEVE SFND DN80 d2 316L

**Application**For filtering things that cannot be captured with a magnet and protection of the magnetic bars. For installation in double-walled magnetic filters

(type SFND).

Material housing AISI316L (SS 1.4404)

Surface treatment/finishing S1: Grit blasted, Ra 3 μm (interior/exterior)

Welds WM: all welds: completely welded

Additional info

Mesh size Ø2 mm - for DN80.<br/>
A sieve filters irregularities such

as paper, plastic particles and stones from the product flow. This is normally a separate unit mounted upstream of the magnetic filter in the production process. This sieve is designed to be placed directly in the double-walled magnetic filter, which reduces operations, costs, time and heat loss. The magnetic bars and sieve can be cleaned in a single

operation.

**Diameter** 160 mm

Height 134 mm

Weight 0.75 kg

Summary Ø2 mm - SFND DN80