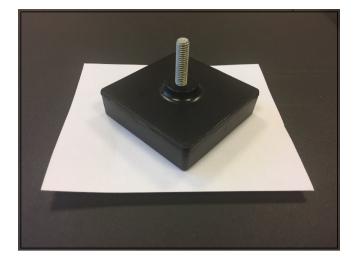

## Pot magnets with threaded end

## LAMELLENMAGN 58X58X15 M6 EIND

SKU: GM14460

## **Product Features**

| Description      | Pot magnet with threaded end  |
|------------------|-------------------------------|
| SKU              | GM14460                       |
| Product key      | LAMELLENMAGN 58X58X15 M6 EIND |
| Holding force    | 300 N                         |
| Shape            | Square                        |
| Colour           | Black                         |
| Size             | 58 x 58 mm                    |
| Material housing | Plastic                       |
| Thread (M)       | M6                            |
| Magnet quality   | Ferrite                       |
| Height (H)       | 15 mm                         |