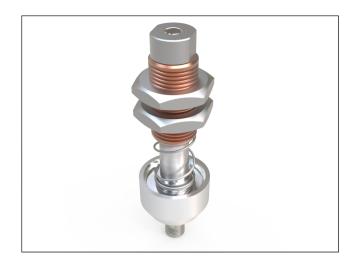

## Various accessories

HGA-PL-S-M12-M24-RO-FL

SKU: TPGC990003

## **Product Features**

| Description                   | Spring plunger                                                                                        |
|-------------------------------|-------------------------------------------------------------------------------------------------------|
| SKU                           | TPGC990003                                                                                            |
| Product key                   | HGA-PL-S-M12-M24-RO-FL                                                                                |
| Application                   | Interface between magnetic gripper and handling robot; for handling workpieces with differing heights |
| Working principle             | Variable arm length because of guided spring construction                                             |
| Stroke                        | 28 mm                                                                                                 |
| Max. angle                    | 5°                                                                                                    |
| Interface/connection dim's    | Threaded rod M12 (connection with magnetic gripper)<br>br/>Threaded rod M24 with 2 clamping nuts      |
| Min./max. ambient temperature | -20 to 120 °C                                                                                         |
| Depth                         | 42 mm                                                                                                 |
| Width                         | 40 mm                                                                                                 |
| Height                        | 131 mm                                                                                                |
| Weight                        | 0.46 kg                                                                                               |
| Summary                       | M12   Flexible                                                                                        |
|                               |                                                                                                       |