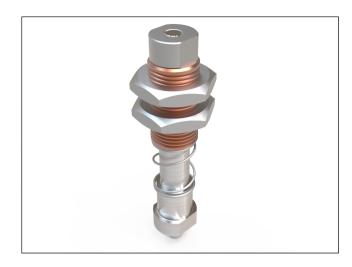

## Various accessories

HGA-PL-S- M08-M24-NR-RI

SKU: TPGC990009

## **Product Features**

| Description                                                 | Spring plunger                                                                                                            |
|-------------------------------------------------------------|---------------------------------------------------------------------------------------------------------------------------|
| SKU                                                         | TPGC990009                                                                                                                |
| Product key                                                 | HGA-PL-S- M08-M24-NR-RI                                                                                                   |
| Application                                                 | Interface between magnetic gripper and handling robot; for handling workpieces with differing heights; with rotation lock |
| Working principle                                           | Variable arm length because of guided spring construction                                                                 |
| Stroke                                                      | 27 mm                                                                                                                     |
| Max. angle                                                  | No angle (fixed)                                                                                                          |
|                                                             |                                                                                                                           |
| Interface/connection dim's                                  | Threaded rod M8 (connection with magnetic gripper)<br>br/>Threaded rod<br>M24 with 2 clamping nuts                        |
| Interface/connection dim's<br>Min./max. ambient temperature |                                                                                                                           |
|                                                             | M24 with 2 clamping nuts                                                                                                  |
| Min./max. ambient temperature                               | M24 with 2 clamping nuts<br>-20 to 120 °C                                                                                 |
| Min./max. ambient temperature<br>Depth                      | M24 with 2 clamping nuts<br>-20 to 120 °C<br>42 mm                                                                        |
| Min./max. ambient temperature<br>Depth<br>Width             | M24 with 2 clamping nuts<br>-20 to 120 °C<br>42 mm<br>36 mm                                                               |
| Min./max. ambient temperature<br>Depth<br>Width<br>Height   | M24 with 2 clamping nuts<br>-20 to 120 °C<br>42 mm<br>36 mm<br>127 mm                                                     |