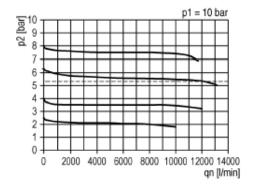

|
| Metal bowl with fully automatic drain valve  | MF 34-A  |
| Panel nut M50 x 1.5                          | R 33-55  |

### **Spare parts**

| Designation                     | Art. No.   |
|---------------------------------|------------|
| Seal kit for pressure regulator | 22.71110.4 |
| Filter element 5 µm             | 6141.6.905 |
| Sight dome                      | 901.7.990  |
| O-ring 55 x 2.5                 | 5525.4.9   |
|                                 |            |
|                                 |            |
|                                 |            |
|                                 |            |
|                                 |            |
|                                 |            |

#### **Dimensions**



#### Flow rates

#### Flow characteristic



#### **Hysteresis**



## **Lubricator operating limit**