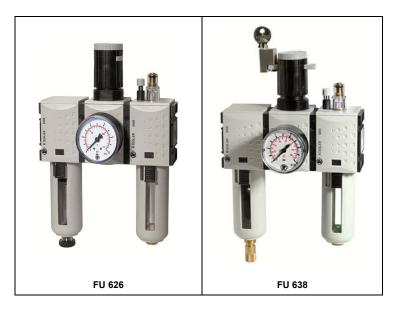

#### **Characteristics**

| Туре                                                                           | FU 625                                                                                                                                                                          | FU 637       | FU 626     | FU 638     |
|--------------------------------------------------------------------------------|---------------------------------------------------------------------------------------------------------------------------------------------------------------------------------|--------------|------------|------------|
| Port ISO 228                                                                   | G 3/4 (semi)                                                                                                                                                                    | G 3/4 (auto) | G 1 (semi) | G 1 (auto) |
| Type of construction                                                           | - Centrifugal filter, sintered filter element 5 μm<br>- Diaphragm pressure regulator with self-relieving design<br>- Proportional oil-mist lubricator, refilling under pressure |              |            |            |
| Medium                                                                         | Compressed air, neutral gases                                                                                                                                                   |              |            |            |
| Mounting position                                                              | Vertical, bowl at bottom                                                                                                                                                        |              |            |            |
| Control ranges                                                                 | 0.1 to 1 bar / 0.1 to 2 bar / 0.2 to 4 bar / 0.5 to 8 bar / 0.5 to 10 bar / 0.5 to 16 bar                                                                                       |              |            |            |
| Internal air consumption                                                       | max. 1.5 l/min (depending on secondary pressure)                                                                                                                                |              |            |            |
| Temperature<br>Medium / ambient                                                | Max. 50°C                                                                                                                                                                       |              |            |            |
| Input pressure Pin - With automatic / semi-automatic drain - With manual drain | <b>Min.</b> 1.5 bar / <b>max.</b> 16 bar<br>Max. 16 bar                                                                                                                         |              |            |            |
| Filter rating                                                                  | Pore size 5 μm                                                                                                                                                                  |              |            |            |
| Bowl capacity                                                                  | Filter regulator 87 cm³ / lubricator 181 cm³                                                                                                                                    |              |            |            |
| Condensate drain                                                               | Semi-automatic – pressureless exhaust (semi) / fully automatic (auto)                                                                                                           |              |            |            |
| Drip rate / qv = 1000l/min                                                     | 1 to 2 drops / min (recommended value)                                                                                                                                          |              |            |            |
| Oil grade                                                                      | CL 32 acc. to DIN 51517 - ISO VG 32                                                                                                                                             |              |            |            |
| Weight                                                                         | 2620 kg (semi) / 2680 kg (auto)                                                                                                                                                 |              |            |            |
| Mounting type                                                                  | Bracket, wall mounting                                                                                                                                                          |              |            |            |