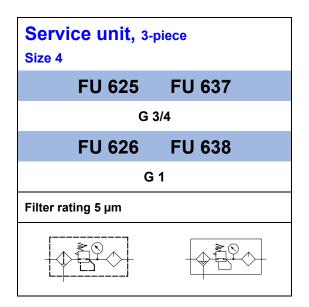

#### **Characteristics**

| Туре                                                                           | FU 625                                                                                                                                                                          | FU 637       | FU 626     | FU 638     |
|--------------------------------------------------------------------------------|---------------------------------------------------------------------------------------------------------------------------------------------------------------------------------|--------------|------------|------------|
| Port ISO 228                                                                   | G 3/4 (semi)                                                                                                                                                                    | G 3/4 (auto) | G 1 (semi) | G 1 (auto) |
| Type of construction                                                           | - Centrifugal filter, sintered filter element 5 μm<br>- Diaphragm pressure regulator with self-relieving design<br>- Proportional oil-mist lubricator, refilling under pressure |              |            |            |
| Medium                                                                         | Compressed air, neutral gases                                                                                                                                                   |              |            |            |
| Mounting position                                                              | Vertical, bowl at bottom                                                                                                                                                        |              |            |            |
| Control ranges                                                                 | 0.1 to 1 bar / 0.1 to 2 bar / 0.2 to 4 bar / 0.5 to 8 bar / 0.5 to 10 bar / 0.5 to 16 bar                                                                                       |              |            |            |
| Internal air consumption                                                       | max. 1.5 l/min (depending on secondary pressure)                                                                                                                                |              |            |            |
| Temperature<br>Medium / ambient                                                | Max. 50°C                                                                                                                                                                       |              |            |            |
| Input pressure Pin - With automatic / semi-automatic drain - With manual drain | <b>Min.</b> 1.5 bar / <b>max.</b> 16 bar<br>Max. 16 bar                                                                                                                         |              |            |            |
| Filter rating                                                                  | Pore size 5 μm                                                                                                                                                                  |              |            |            |
| Bowl capacity                                                                  | Filter regulator 87 cm³ / lubricator 181 cm³                                                                                                                                    |              |            |            |
| Condensate drain                                                               | Semi-automatic – pressureless exhaust (semi) / fully automatic (auto)                                                                                                           |              |            |            |
| Drip rate / qv = 1000l/min                                                     | 1 to 2 drops / min (recommended value)                                                                                                                                          |              |            |            |
| Oil grade                                                                      | CL 32 acc. to DIN 51517 - ISO VG 32                                                                                                                                             |              |            |            |
| Weight                                                                         | 2620 kg (semi) / 2680 kg (auto)                                                                                                                                                 |              |            |            |
| Mounting type                                                                  | Bracket, wall mounting                                                                                                                                                          |              |            |            |