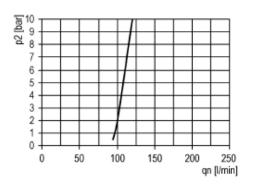

|
| Panel nut M50 x 1.5                          | R 33-55  |

### **Spare parts**

| Designation                     | Art. No.   |
|---------------------------------|------------|
| Seal kit for pressure regulator | 22.71110.4 |
| Filter element 5 µm             | 6141.6.905 |
| Sight dome                      | 901.7.990  |
| O-ring 55 x 2.5                 | 5525.4.9   |
|                                 |            |
|                                 |            |
|                                 |            |
|                                 |            |
|                                 |            |
|                                 |            |

#### **Dimensions**



#### Flow rates

#### Flow characteristic



#### **Hysteresis**



## **Lubricator operating limit**