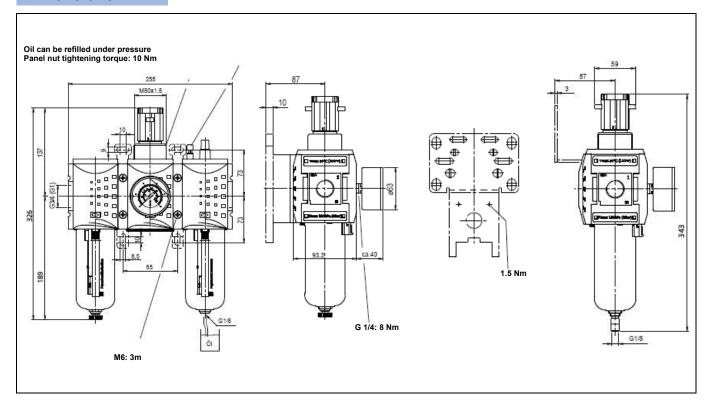

/ lubricator                      | ML 34    |
| Metal bowl with fully automatic drain valve  | MF 34-A  |
| Panel nut M50 x 1.5                          | R 33-55  |

### **Spare parts**

| Designation                     | Art. No.   |
|---------------------------------|------------|
| Seal kit for pressure regulator | 22.71110.4 |
| Filter element 5 µm             | 6141.6.905 |
| Sight dome                      | 901.7.990  |
| O-ring 55 x 2.5                 | 5525.4.9   |
|                                 |            |
|                                 |            |
|                                 |            |
|                                 |            |
|                                 |            |
|                                 |            |

#### **Dimensions**



#### Flow rates

#### Flow characteristic



#### **Hysteresis**



## **Lubricator operating limit**