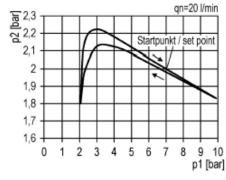

lly automatic drain valve  | MF 34-A  |
| Panel nut M50 x 1.5                          | R 33-55  |

### **Spare parts**

| Designation                     | Art. No.   |
|---------------------------------|------------|
| Seal kit for pressure regulator | 22.71110.4 |
| Filter element 5 µm             | 6141.6.905 |
| Sight dome                      | 901.7.990  |
| O-ring 55 x 2.5                 | 5525.4.9   |
|                                 |            |
|                                 |            |
|                                 |            |
|                                 |            |
|                                 |            |
|                                 |            |

#### **Dimensions**



#### Flow rates

#### Flow characteristic



#### **Hysteresis**



## **Lubricator operating limit**