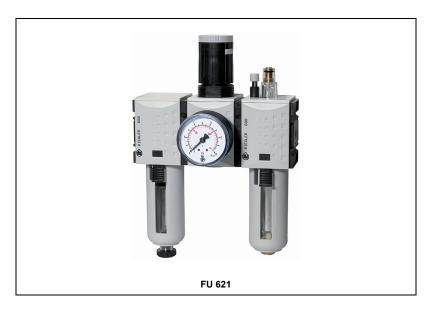

### Description

**Service unit** as a pre-assembled combination of individual service units in the "*Futura*" series. The filter, pressure regulator and oil-mist lubricator unite compressed air conditioning (filtration), preselection of a required working pressure (regulator) and the ability to meter the addition of oil.

#### **Characteristics**

| Туре                                                                                         | FU 621                  | FU 633                                                                                                                                        | FU 622                                   | FU 634 |  |  |
|----------------------------------------------------------------------------------------------|-------------------------|-----------------------------------------------------------------------------------------------------------------------------------------------|------------------------------------------|--------|--|--|
| Port (thread)                                                                                | G 1                     | /4                                                                                                                                            | G 3/8                                    |        |  |  |
| Type of construction                                                                         |                         | - Centrifugal filter<br>- Diaphragm pressure regulator with self-relieving design<br>- Standard oil-mist lubricator, refilling under pressure |                                          |        |  |  |
| Medium                                                                                       |                         | Compressed air, neutral gases                                                                                                                 |                                          |        |  |  |
| Mounting position                                                                            |                         | Vertical                                                                                                                                      |                                          |        |  |  |
| Temperature<br>Medium / ambient                                                              |                         | Max. 50°C                                                                                                                                     |                                          |        |  |  |
| Input pressure Pin  - With semi-automatic drain  - With automatic drain  - With manual drain |                         | <b>Min. 1.5 bar</b><br>Min. 1.5 bar<br>Max. 16 bar                                                                                            |                                          |        |  |  |
| Control range (output pressure)                                                              | 0.1 to 1 bar / 0.1 to 2 | 0.1 to 1 bar / 0.1 to 2 bar / 0.2 to 4 bar / 0.5 to 8 bar / 0.5 to 10 bar / 0.5 to 16 bar                                                     |                                          |        |  |  |
| Filter rating                                                                                |                         | Pore size 5 µm                                                                                                                                |                                          |        |  |  |
| Bowl capacity                                                                                |                         | Filter:<br>Oil-mist lubricator:                                                                                                               | 28 cm <sup>3</sup><br>40 cm <sup>3</sup> |        |  |  |
| Condensate drain                                                                             | Semi-                   | Semi-automatic / fully automatic – pressureless exhaust                                                                                       |                                          |        |  |  |
| Drip rate at Qv = 1000 I/min                                                                 |                         | 1 – 2 drops (recommended value)                                                                                                               |                                          |        |  |  |
| Oil grade                                                                                    |                         | 32 acc. to DIN 51517 – ISO VG 32                                                                                                              |                                          |        |  |  |
| Mounting type                                                                                |                         | Bracket, wall mounting                                                                                                                        |                                          |        |  |  |