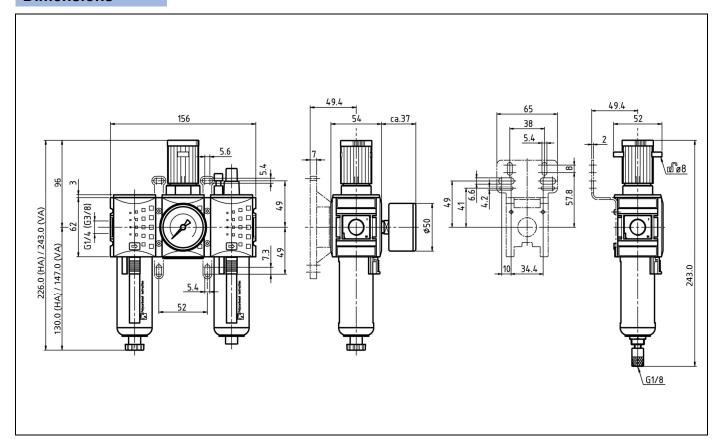

| SS 32    |  |

### **Spare parts**

| Designation                               | Art. No.  |  |
|-------------------------------------------|-----------|--|
| Set of seals for pressure regulator       | 22.7010.4 |  |
| Sight dome, polycarbonate                 | 901.7.990 |  |
| Filter element 5 µm                       | 611.6.905 |  |
| Panel nut                                 | FU 11-55  |  |
| Wall bracket with connection thread G 1/4 | WK 101-14 |  |
| Wall bracket with connection thread G 3/8 | WK 101-38 |  |
| Mounting bracket with control panel nut   | H 851     |  |
| Automatic bleeder valve                   | 655.6.900 |  |
|                                           |           |  |
|                                           |           |  |

## **Dimensions**



### Flow rates

Flow rate measurement at p<sub>1</sub> 10.0 bar

| Туре                                        | FU 621 | FU 622 | FU 633 | FU 634 |
|---------------------------------------------|--------|--------|--------|--------|
| p <sub>2</sub> setting                      | 10.3   |        |        |        |
| Normal flow rate $\Delta p$ 1.0 bar [l/min] | 1750   |        |        |        |