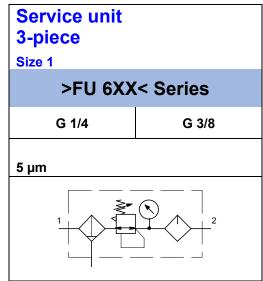

#### **Characteristics**

| Туре                                                                                         | FU 621                  | FU 633                                                                                                                                        | FU 622                                   | FU 634 |  |  |
|----------------------------------------------------------------------------------------------|-------------------------|-----------------------------------------------------------------------------------------------------------------------------------------------|------------------------------------------|--------|--|--|
| Port (thread)                                                                                | G 1                     | /4                                                                                                                                            | G 3/8                                    |        |  |  |
| Type of construction                                                                         |                         | - Centrifugal filter<br>- Diaphragm pressure regulator with self-relieving design<br>- Standard oil-mist lubricator, refilling under pressure |                                          |        |  |  |
| Medium                                                                                       |                         | Compressed air, neutral gases                                                                                                                 |                                          |        |  |  |
| Mounting position                                                                            |                         | Vertical                                                                                                                                      |                                          |        |  |  |
| Temperature<br>Medium / ambient                                                              |                         | Max. 50°C                                                                                                                                     |                                          |        |  |  |
| Input pressure Pin  - With semi-automatic drain  - With automatic drain  - With manual drain |                         | <b>Min. 1.5 bar</b><br>Min. 1.5 bar<br>Max. 16 bar                                                                                            |                                          |        |  |  |
| Control range (output pressure)                                                              | 0.1 to 1 bar / 0.1 to 2 | 0.1 to 1 bar / 0.1 to 2 bar / 0.2 to 4 bar / 0.5 to 8 bar / 0.5 to 10 bar / 0.5 to 16 bar                                                     |                                          |        |  |  |
| Filter rating                                                                                |                         | Pore size 5 µm                                                                                                                                |                                          |        |  |  |
| Bowl capacity                                                                                |                         | Filter:<br>Oil-mist lubricator:                                                                                                               | 28 cm <sup>3</sup><br>40 cm <sup>3</sup> |        |  |  |
| Condensate drain                                                                             | Semi-                   | Semi-automatic / fully automatic – pressureless exhaust                                                                                       |                                          |        |  |  |
| Drip rate at Qv = 1000 I/min                                                                 |                         | 1 – 2 drops (recommended value)                                                                                                               |                                          |        |  |  |
| Oil grade                                                                                    |                         | 32 acc. to DIN 51517 – ISO VG 32                                                                                                              |                                          |        |  |  |
| Mounting type                                                                                |                         | Bracket, wall mounting                                                                                                                        |                                          |        |  |  |