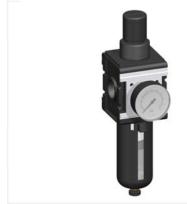

## »multifix« series

Reversible diaphragm pressure regulators, independent of inlet pressure, with self-relieving design, combined with a centrifugal separator.

The pressure setting can be locked by pushing the button down.