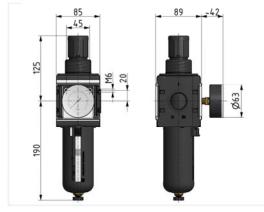

| Filter regulator with polycarbonate bowl, bowl guard and pressure gauge |           |        |                    |                        |                         |                    |      |    |  |  |
|-------------------------------------------------------------------------|-----------|--------|--------------------|------------------------|-------------------------|--------------------|------|----|--|--|
| Art. No.                                                                | Type No.  | Thread | Housing            | Filter<br>rating<br>µm | Control<br>range<br>bar | Flow rate<br>I/min | Size | DN |  |  |
| 133108                                                                  | C 45-S 10 | G 1    | Die-cast aluminium | 5                      | 0.5 - 10                | 12500              | 4    | 25 |  |  |