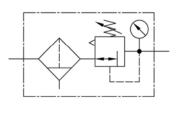

## »multifix« series

Reversible diaphragm pressure regulators, independent of inlet pressure, with self-relieving design, combined with a centrifugal separator.

The pressure setting can be locked by pushing the button down.

| Filter regulator with polycarbonate bowl, bowl guard and pressure gauge |           |        |                    |                        |                         |                    |      |    |  |  |
|-------------------------------------------------------------------------|-----------|--------|--------------------|------------------------|-------------------------|--------------------|------|----|--|--|
| Art. No.                                                                | Type No.  | Thread | Housing            | Filter<br>rating<br>µm | Control<br>range<br>bar | Flow rate<br>I/min | Size | DN |  |  |
| 133108                                                                  | C 45-S 10 | G 1    | Die-cast aluminium | 5                      | 0.5 - 10                | 12500              | 4    | 25 |  |  |