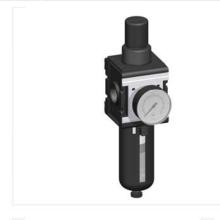

## Filter regulator

Art. No. 133107 - Type No. C 44-S 10

P 1-317 e

Internal air consumption: Depending on secondary pressure

| Filter regulator with polycarbonate bowl, bowl guard and pressure gauge |           |        |                    |                     |                   |                    |      |    |  |
|-------------------------------------------------------------------------|-----------|--------|--------------------|---------------------|-------------------|--------------------|------|----|--|
| Art. No.                                                                | Type No.  | Thread | Housing            | Filter rating<br>µm | Control range bar | Flow rate<br>l/min | Size | DN |  |
| 133107                                                                  | C 44-S 10 | G 3/4  | Die-cast aluminium | 5                   | 0.5 - 10          | 12500              | 4    | 20 |  |