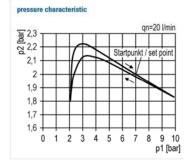

16 bar Max. input pressure: 60 °C Max. medium temperature: 60 °C Max. ambient temperature:

Drain vale: Semi-automatic Spring bonnet: POM-brass

Sealant:

Flow rate measurement: At  $P_1$  = 8 bar,  $P_2$  = 6 bar and pressure drop  $\Delta_p$  = 1 bar