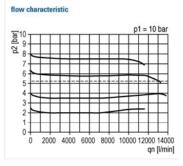

16 bar Max. input pressure: 60 °C Max. medium temperature: 60 °C Max. ambient temperature:

Drain vale: Semi-automatic Spring bonnet: POM-brass

Sealant:

Flow rate measurement: At  $P_1$  = 8 bar,  $P_2$  = 6 bar and pressure drop  $\Delta_p$  = 1 bar