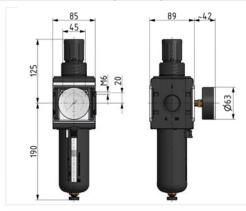

Internal air consumption: Depending on secondary pressure

| Filter regulator with polycarbonate bowl, bowl guard and pressure gauge |           |        |                    |                     |                   |                    |      |    |  |
|-------------------------------------------------------------------------|-----------|--------|--------------------|---------------------|-------------------|--------------------|------|----|--|
| Art. No.                                                                | Type No.  | Thread | Housing            | Filter rating<br>µm | Control range bar | Flow rate<br>l/min | Size | DN |  |
| 133107                                                                  | C 44-S 10 | G 3/4  | Die-cast aluminium | 5                   | 0.5 - 10          | 12500              | 4    | 20 |  |