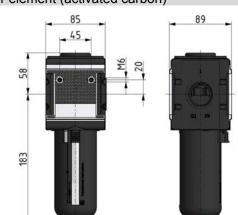

| Activated carbon filter with polycarbonate bowl and bowl guard |          |        |                    |                    |      |    |
|----------------------------------------------------------------|----------|--------|--------------------|--------------------|------|----|
| Art. No.                                                       | Type No. | Thread | Housing            | Flow rate<br>I/min | Size | DN |
| 133149                                                         | FA 44 S  | G 3/4  | Die-cast aluminium | 3000               | 4    | 20 |