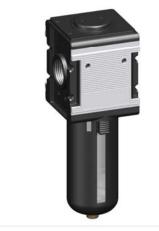

## »multifix« series

For filtering odours out of compressed air.

The activated carbon absorbs the oil vapour molecules contained in the compressed air. A separate filter route prevents activated carbon particles from entering the air flow.