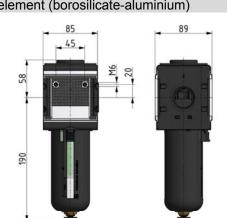

| Micro-filter with polycarbonate bowl and bowl guard |          |        |                    |                    |      |    |  |
|-----------------------------------------------------|----------|--------|--------------------|--------------------|------|----|--|
| Art. No.                                            | Type No. | Thread | Housing            | Flow rate<br>I/min | Size | DN |  |
| 133146                                              | FM 45 S  | G 1    | Die-cast aluminium | 1500               | 4    | 25 |  |

| Accessories / spare parts |             |                                                              |  |  |
|---------------------------|-------------|--------------------------------------------------------------|--|--|
| Art. No.                  | Type No.    | Description                                                  |  |  |
| 135858                    | ZW 45       | Mounting bracket with 2 screws                               |  |  |
| 135857                    | KP 45       | Coupler pack for modular assembly of several devices         |  |  |
| 135859                    | KSS 45 F-HA | Polycarbonate bowl, Bowl guard with semi-automatic draining  |  |  |
| 135860                    | KSS 45 F-A  | Polycarbonate bowl, Bowl guard with fully automatic draining |  |  |
| 135861                    | MS 45 FS    | Metal bowl with sight glass and semi-automatic draining      |  |  |
| 135862                    | MS 45 FS-A  | Metal bowl with sight glass and fully automatic draining     |  |  |
| 100362                    | 655.6.900   | Automatic drain valve                                        |  |  |
| 100190                    | M 884/02    | Filter element (borosilicate-aluminium)                      |  |  |