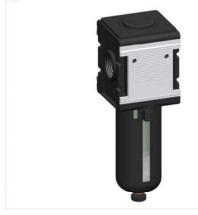

## »multifix« series

For filtering out solid impurities larger than 0.01  $\mu$ m.

16 bar Max. input pressure: 60 °C Max. medium temperature: 60 °C Max. ambient temperature: Semi-automatic Drain vale: Sealant: NBR At P<sub>1</sub> = 6 bar and pressure drop  $\Delta_p$  = 0.09 bar Flow rate measurement: Filter rating: 0.01 µm 99.999 % Efficiency: Filter element: Borosilicate-POM Residual oil content: 0.01 mg/m<sup>3</sup>

| Micro-filter with polycarbonate bowl and bowl guard |          |        |                    |                    |      |    |  |
|-----------------------------------------------------|----------|--------|--------------------|--------------------|------|----|--|
| Art. No.                                            | Type No. | Thread | Housing            | Flow rate<br>I/min | Size | DN |  |
| 133146                                              | FM 45 S  | G 1    | Die-cast aluminium | 1500               | 4    | 25 |  |