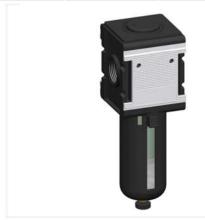

Micro-filter (fine-filter) Art. No. 133145 – Type No. FM 44 S

P 1-329\_e

## »multifix« series

For filtering out solid impurities larger than 0.01  $\mu m$ .

16 bar Max. input pressure: 60 °C Max. medium temperature: 60 °C Max. ambient temperature:

Drain vale: Semi-automatic

Sealant: