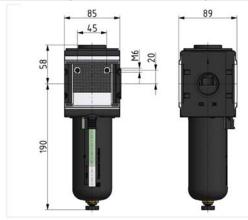

| Micro-filter with polycarbonate bowl and bowl guard |          |        |                    |                    |      |    |  |
|-----------------------------------------------------|----------|--------|--------------------|--------------------|------|----|--|
| Art. No.                                            | Type No. | Thread | Housing            | Flow rate<br>l/min | Size | DN |  |
| 133145                                              | FM 44 S  | G 3/4  | Die-cast aluminium | 1500               | 4    | 20 |  |