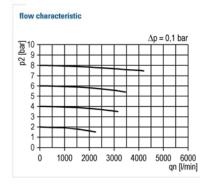

At  $P_1$  = 6 bar and pressure drop  $\Delta_p$  = 0.09 bar Flow rate measurement:

Filter rating: 0.01 µm 99.999 % Efficiency:

Filter element: Borosilicate-POM

Residual oil content: 0.01 mg/m<sup>3</sup>