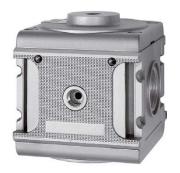

RI 55

P 1-252\_e

Pressure regulators with pneumatic remote control Art. No. RI 55