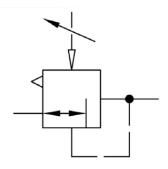

## »multifix« series

Diaphragm pressure regulator, self-relieving, with pneumatic remote control. The pressure is set with a pilot pressure regulator (1:1 ratio). Either a standard or a precision pressure regulator can be used to regulate the pilot pressure.

| Input pressure:        | Max. 16 bar                                                          |
|------------------------|----------------------------------------------------------------------|
| Output pressure:       | Corresponds to the set pressure of the pilot pressure regulator      |
| Medium temperature:    | Max. 60 °C                                                           |
| Ambient temperature:   | Max. 60 °C                                                           |
| Housing:               | Aluminium                                                            |
| Sealant:               | NBR                                                                  |
| Flow rate measurement: | At $P_1$ = 8 bar, $P_2$ = 6 bar and pressure drop $\Delta_p$ = 1 bar |