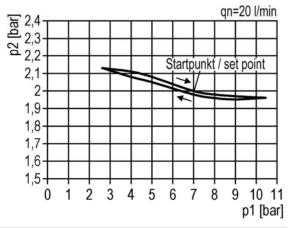

## »multifix« series

Diaphragm pressure regulator, self-relieving, with pneumatic remote control. The pressure is set with a pilot pressure regulator (1:1 ratio). Either a standard or a precision pressure regulator can be used to regulate the pilot pressure.

## pressure characteristic