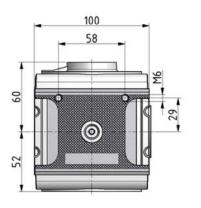

| Pressure regulators with pneumatic remote control, without gauge |           |        |                      |                    |
|------------------------------------------------------------------|-----------|--------|----------------------|--------------------|
| Art. No.                                                         | Ident No. | Thread | Pilot air connection | Flow rate<br>I/min |
| RI 55                                                            | 100464    | G 1    | G 1/4                | 12500              |

| Accessories / spare parts for RI 55 |           |                                                      |
|-------------------------------------|-----------|------------------------------------------------------|
| Art. No.                            | Ident No. | Description                                          |
| ZW 55                               | 100445    | Mounting bracket with 2 screws                       |
| KP 55                               | 100446    | Coupler pack for modular assembly of several devices |
| 22.18955.4                          | 100467    | Set of wearing parts for RI 55                       |