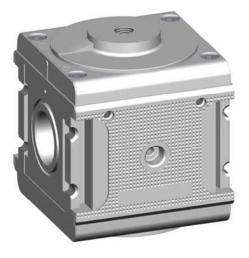

RI 55

P 1-252\_e

Pressure regulators with pneumatic remote control Art. No. RI 55