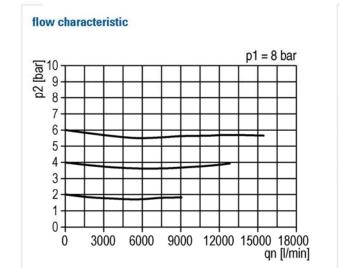

| Input pressure:        | Max. 16 bar                                                          |
|------------------------|----------------------------------------------------------------------|
| Output pressure:       | Corresponds to the set pressure of the pilot pressure regulator      |
| Medium temperature:    | Max. 60 °C                                                           |
| Ambient temperature:   | Max. 60 °C                                                           |
| Housing:               | Aluminium                                                            |
| Sealant:               | NBR                                                                  |
| Flow rate measurement: | At $P_1$ = 8 bar, $P_2$ = 6 bar and pressure drop $\Delta_p$ = 1 bar |

## pressure characteristic