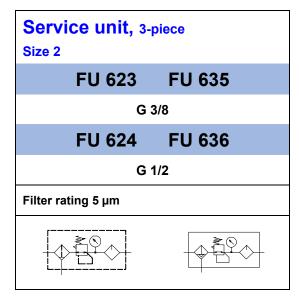

## **Characteristics**

| Туре                                                                           | FU 623                                                                                                                                                                    | FU 635       | FU 624       | FU 636       |
|--------------------------------------------------------------------------------|---------------------------------------------------------------------------------------------------------------------------------------------------------------------------|--------------|--------------|--------------|
| Port ISO 228                                                                   | G 3/8 (semi)                                                                                                                                                              | G 3/8 (auto) | G 1/2 (semi) | G 1/2 (auto) |
| Type of construction                                                           | - Centrifugal filter, sintered filter element 5 µm - Diaphragm pressure regulator with self-relieving design - Proportional oil-mist lubricator, refilling under pressure |              |              |              |
| Medium                                                                         | Compressed air, neutral gases                                                                                                                                             |              |              |              |
| Mounting position                                                              | Vertical, bowl at bottom                                                                                                                                                  |              |              |              |
| Control ranges                                                                 | 0.1 to 1 bar / 0.1 to 2 bar / 0.2 to 4 bar / 0.5 to 8 bar / 0.5 to 10 bar / 0.5 to 16 bar                                                                                 |              |              |              |
| Temperature<br>Medium / ambient                                                | Max. 50°C                                                                                                                                                                 |              |              |              |
| Input pressure Pin - With automatic / semi-automatic drain - With manual drain | <b>Min.</b> 1.5 bar / <b>max.</b> 16 bar<br>Max. 16 bar                                                                                                                   |              |              |              |
| Filter rating                                                                  | Pore size 5 µm                                                                                                                                                            |              |              |              |
| Bowl capacity                                                                  | Filter regulator 49 cm³ / lubricator 80 cm³                                                                                                                               |              |              |              |
| Condensate drain                                                               | Semi-automatic – pressureless exhaust (semi) / fully automatic (auto)                                                                                                     |              |              |              |
| Drip rate / qv = 1000l/min                                                     | 1 to 2 drops / min (recommended value)                                                                                                                                    |              |              |              |
| Oil grade                                                                      | CL 32 acc. to DIN 51517 – ISO VG 32                                                                                                                                       |              |              |              |
| Weight                                                                         | 1300 kg (semi) / 1338 kg (auto)                                                                                                                                           |              |              |              |
| Mounting type                                                                  | Bracket, wall mounting                                                                                                                                                    |              |              |              |

## **Ordering information**

- The service units are delivered in single packs
- Pressure gauge included