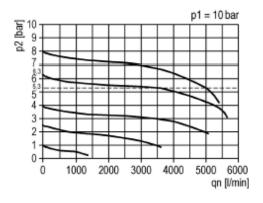

owl with fully automatic drain valve  | MF 12-A  |
| Panel nut M42x1.5                            | FU 33-55 |

## Spare parts

| Designation                     | Art. No.  |  |
|---------------------------------|-----------|--|
| Seal kit for pressure regulator | 22.7180.4 |  |
| Filter element 5 µm             | 844.6.905 |  |
| Sight dome                      | 901.7.990 |  |
| O-ring 37.5 x 2.5               | 3725.4.9  |  |
|                                 |           |  |
|                                 |           |  |
|                                 |           |  |
|                                 |           |  |
|                                 |           |  |
|                                 |           |  |

## **Dimensions**



# Flow rates

## Flow characteristic



#### **Hysteresis**



# **Lubricator operating limit**