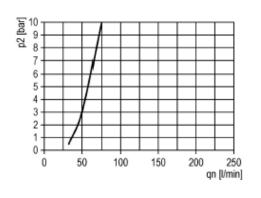

nut M42x1.5                            | FU 33-55 |

## Spare parts

| Designation                     | Art. No.  |  |
|---------------------------------|-----------|--|
| Seal kit for pressure regulator | 22.7180.4 |  |
| Filter element 5 µm             | 844.6.905 |  |
| Sight dome                      | 901.7.990 |  |
| O-ring 37.5 x 2.5               | 3725.4.9  |  |
|                                 |           |  |
|                                 |           |  |
|                                 |           |  |
|                                 |           |  |
|                                 |           |  |
|                                 |           |  |

## **Dimensions**



# Flow rates

## Flow characteristic



#### **Hysteresis**



# **Lubricator operating limit**