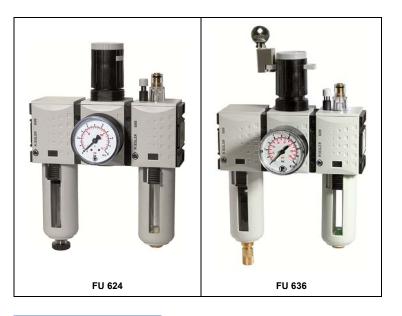

## **Description**

- ullet Service unit as a pre-assembled combination of individual service units in the "Futura" series
- "KP200" or "WK 102" joiner set for seamless integration with other devices

## **Characteristics**

| Туре                                                                           | FU 623                                                                                                                                                                    | FU 635       | FU 624       | FU 636       |
|--------------------------------------------------------------------------------|---------------------------------------------------------------------------------------------------------------------------------------------------------------------------|--------------|--