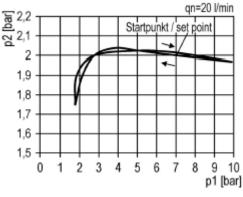

c drain valve  | MF 12-A  |
| Panel nut M42x1.5                            | FU 33-55 |

## Spare parts

| Designation                     | Art. No.  |  |
|---------------------------------|-----------|--|
| Seal kit for pressure regulator | 22.7180.4 |  |
| Filter element 5 µm             | 844.6.905 |  |
| Sight dome                      | 901.7.990 |  |
| O-ring 37.5 x 2.5               | 3725.4.9  |  |
|                                 |           |  |
|                                 |           |  |
|                                 |           |  |
|                                 |           |  |
|                                 |           |  |
|                                 |           |  |

## **Dimensions**



# Flow rates

## Flow characteristic



#### **Hysteresis**



# **Lubricator operating limit**