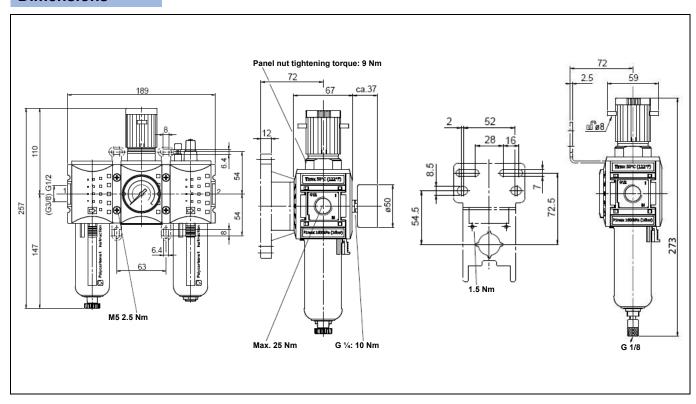

| ML 12    |
| Metal bowl with fully automatic drain valve  | MF 12-A  |
| Panel nut M42x1.5                            | FU 33-55 |

## Spare parts

| Designation                     | Art. No.  |  |
|---------------------------------|-----------|--|
| Seal kit for pressure regulator | 22.7180.4 |  |
| Filter element 5 µm             | 844.6.905 |  |
| Sight dome                      | 901.7.990 |  |
| O-ring 37.5 x 2.5               | 3725.4.9  |  |
|                                 |           |  |
|                                 |           |  |
|                                 |           |  |
|                                 |           |  |
|                                 |           |  |
|                                 |           |  |

## **Dimensions**



# Flow rates

## Flow characteristic



#### **Hysteresis**



# **Lubricator operating limit**