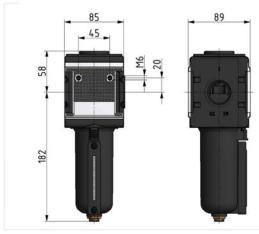

Residual oil content: 0.005 mg/m<sup>3</sup>

Filter element: Activated carbon-POM

| Activated ca | rbon filter with m | etal bowl |                    |                    |      |    |
|--------------|--------------------|-----------|--------------------|--------------------|------|----|
| Art. No.     | Type No.           | Thread    | Housing            | Flow rate<br>l/min | Size | DN |
| 133152       | FA 45 M            | G 1       | Die-cast aluminium | 3000               | 4    | 25 |