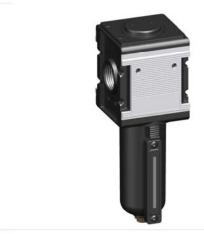

## **Activated carbon filter**

Art. No. 133152 - Type No. FA 45 M

P 1-336\_e

## »multifix« series

For filtering odours out of compressed air.

The activated carbon absorbs the oil vapour molecules contained in the compressed air. A separate filter route prevents activated carbon particles from entering the air flow.