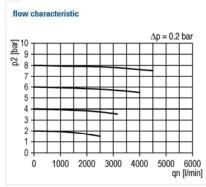

Max. input pressure: 16 bar 60 °C Max. medium temperature: 60 °C Max. ambient temperature:

Drain vale: Semi-automatic

Sealant: **NBR** 

Flow rate measurement: At  $P_1$  = 6 bar and pressure drop  $\Delta_p$  = 0.2 bar