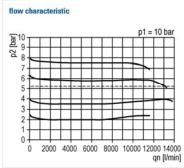

Max. input pressure: 20 bar Max. medium temperature: 60 °C Max. ambient temperature: 60 °C

Drain vale: Semi-automatic Spring bonnet: POM-brass

Sealant: NBR

Flow rate measurement: At  $P_1$  = 8 bar,  $P_2$  = 6 bar and pressure drop  $\Delta_p$  = 1 bar