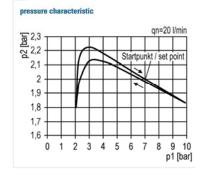

## »multifix« series

Reversible diaphragm pressure regulators, independent of inlet pressure, with self-relieving design, combined with a centrifugal separator.

The pressure setting can be locked by pushing the button down.