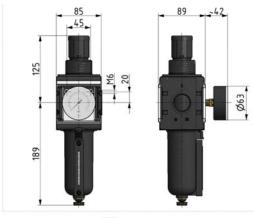

Internal air consumption: Depending on secondary pressure

| Filter regulator with metal bowl and sight glass, incl. pressure gauge |              |        |                    |                        |                         |                    |      |    |  |  |
|------------------------------------------------------------------------|--------------|--------|--------------------|------------------------|-------------------------|--------------------|------|----|--|--|
| Art. No.                                                               | Type No.     | Thread | Housing            | Filter<br>rating<br>µm | Control<br>range<br>bar | Flow rate<br>I/min | Size | DN |  |  |
| 133110                                                                 | C 45 M-SR 10 | G 1    | Die-cast aluminium | 5                      | 0.5 - 10                | 12500              | 4    | 25 |  |  |