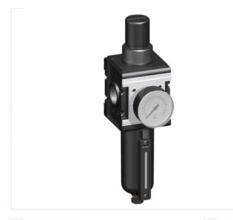

## »multifix« series

Reversible diaphragm pressure regulators, independent of inlet pressure, with self-relieving design, combined with a centrifugal separator.

The pressure setting can be locked by pushing the button down.

| Filter regulator with metal bowl and sight glass, incl. pressure gauge |              |        |                    |                        |                         |                    |      |    |  |
|------------------------------------------------------------------------|--------------|--------|--------------------|------------------------|-------------------------|--------------------|------|----|--|
| Art. No.                                                               | Type No.     | Thread | Housing            | Filter<br>rating<br>µm | Control<br>range<br>bar | Flow rate<br>I/min | Size | DN |  |
| 133109                                                                 | C 44 M-SR 10 | G 3/4  | Die-cast aluminium | 5                      | 0.5 - 10                | 12500              | 4    | 20 |  |