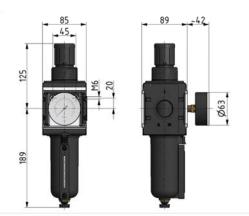

| Filter regulator with metal bowl and sight glass, incl. pressure gauge |              |        |                    |                        |                         |                    |      |    |  |
|------------------------------------------------------------------------|--------------|--------|--------------------|------------------------|-------------------------|--------------------|------|----|--|
| Art. No.                                                               | Type No.     | Thread | Housing            | Filter<br>rating<br>µm | Control<br>range<br>bar | Flow rate<br>I/min | Size | DN |  |
| 133109                                                                 | C 44 M-SR 10 | G 3/4  | Die-cast aluminium | 5                      | 0.5 - 10                | 12500              | 4    | 20 |  |