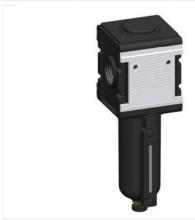

Micro-filter (fine-filter) Art. No. 133148 – Type No. FM 45 M

P 1-332 e

## »multifix« series

For filtering out solid impurities larger than 0.01  $\mu m$ .

16 bar Max. input pressure: 60 °C Max. medium temperature: 60 °C Max. ambient temperature:

Drain vale: Semi-automatic

Sealant:

| Micro-filter v | with metal bowl |        |                    |                    |      |    |
|----------------|-----------------|--------|--------------------|--------------------|------|----|
| Art. No.       | Type No.        | Thread | Housing            | Flow rate<br>l/min | Size | DN |
| 133148         | FM 45 M         | G 1    | Die-cast aluminium | 1500               | 4    | 25 |