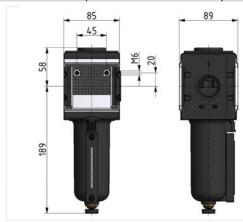

| Micro-filter v | with metal bowl |        |                    |                    |      |    |
|----------------|-----------------|--------|--------------------|--------------------|------|----|
| Art. No.       | Type No.        | Thread | Housing            | Flow rate<br>l/min | Size | DN |
| 133148         | FM 45 M         | G 1    | Die-cast aluminium | 1500               | 4    | 25 |