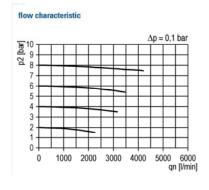

At  $P_1$  = 6 bar and pressure drop  $\Delta_p$  = 0.09 bar Flow rate measurement:

Filter rating: 0.01 µm 99.999 % Efficiency: Filter element:

Borosilicate-POM Residual oil content: 0.01 mg/m<sup>3</sup>