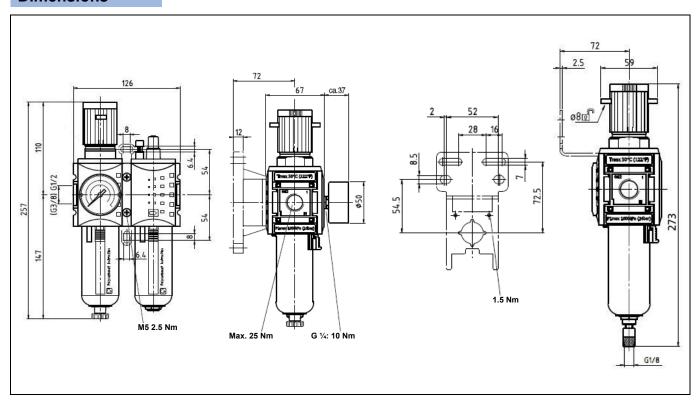

|
| Metal bowl / lubricator                      | ML 12    |
| Metal bowl with fully automatic drain valve  | MF 12-A  |
| Panel nut M42x1.5                            | FU 33-55 |

# **Spare parts**

| Designation                     | Art. No.  |
|---------------------------------|-----------|
| Seal kit for pressure regulator | 22.7180.4 |
| Filter element 5 µm             | 844.6.905 |
| Sight dome                      | 901.7.990 |
| O-ring 37 x 2.5                 | 3725.4.9  |
|                                 |           |
|                                 |           |
|                                 |           |
|                                 |           |
|                                 |           |
|                                 |           |

# **Dimensions**



# Flow rates

#### Flow characteristic



# Hysteresis



# **Lubricator operating limit**