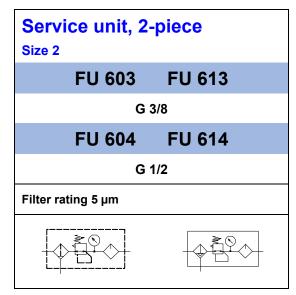

# **Characteristics**

| Туре                                                                           | FU 603                                                                                                                                                                | FU 613       | FU 604       | FU 614       |
|--------------------------------------------------------------------------------|-----------------------------------------------------------------------------------------------------------------------------------------------------------------------|--------------|--------------|--------------|
| Port ISO 228                                                                   | G 3/8 (semi)                                                                                                                                                          | G 3/8 (auto) | G 1/2 (semi) | G 1/2 (auto) |
| Type of construction                                                           | - Centrifugal filter, sintered filter element 5 µm - Diaphragm pressure regulator with self-relieving design - Standard oil-mist lubricator, refilling under pressure |              |              |              |
| Medium                                                                         | Compressed air, neutral gases                                                                                                                                         |              |              |              |
| Mounting position                                                              | Vertical, bowl at bottom                                                                                                                                              |              |              |              |
| Control ranges                                                                 | 0.1 to 1 bar / 0.1 to 2 bar / 0.2 to 4 bar / 0.5 to 8 bar / 0.5 to 10 bar / 0.5 to 16 bar                                                                             |              |              |              |
| Temperature<br>Medium / ambient                                                | Max. 50°C                                                                                                                                                             |              |              |              |
| Input pressure Pin - With automatic / semi-automatic drain - With manual drain | <b>Min.</b> 1.5 bar / <b>max.</b> 16 bar<br>Max. 16 bar                                                                                                               |              |              |              |
| Filter rating                                                                  | Pore size 5 µm                                                                                                                                                        |              |              |              |
| Bowl capacity                                                                  | Filter regulator 49 cm³ / lubricator 80 cm³                                                                                                                           |              |              |              |
| Condensate drain                                                               | Semi-automatic – pressureless exhaust (semi) / fully automatic (auto)                                                                                                 |              |              |              |
| Drip rate / qv = 1000l/min                                                     | 1 to 2 drops / min (recommended value)                                                                                                                                |              |              |              |
| Oil grade                                                                      | CL 32 acc. to DIN 51517 – ISO VG 32                                                                                                                                   |              |              |              |
| Weight                                                                         | 0.700 kg <b>(semi)</b> / 0.735 kg <b>(auto)</b>                                                                                                                       |              |              |              |
| Mounting type                                                                  | Bracket, wall mounting                                                                                                                                                |              |              |              |