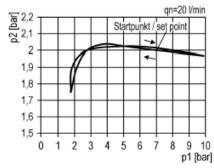

2    |
| Metal bowl with fully automatic drain valve  | MF 12-A  |
| Panel nut M42x1.5                            | FU 33-55 |

# **Spare parts**

| Designation                     | Art. No.  |
|---------------------------------|-----------|
| Seal kit for pressure regulator | 22.7180.4 |
| Filter element 5 µm             | 844.6.905 |
| Sight dome                      | 901.7.990 |
| O-ring 37 x 2.5                 | 3725.4.9  |
|                                 |           |
|                                 |           |
|                                 |           |
|                                 |           |
|                                 |           |
|                                 |           |

# **Dimensions**



# Flow rates

#### Flow characteristic



# Hysteresis



# **Lubricator operating limit**