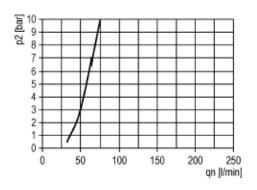

atic drain valve  | MF 12-A  |
| Panel nut M42x1.5                            | FU 33-55 |

# **Spare parts**

| Designation                     | Art. No.  |
|---------------------------------|-----------|
| Seal kit for pressure regulator | 22.7180.4 |
| Filter element 5 µm             | 844.6.905 |
| Sight dome                      | 901.7.990 |
| O-ring 37 x 2.5                 | 3725.4.9  |
|                                 |           |
|                                 |           |
|                                 |           |
|                                 |           |
|                                 |           |
|                                 |           |

# **Dimensions**



# Flow rates

#### Flow characteristic



# Hysteresis



# **Lubricator operating limit**