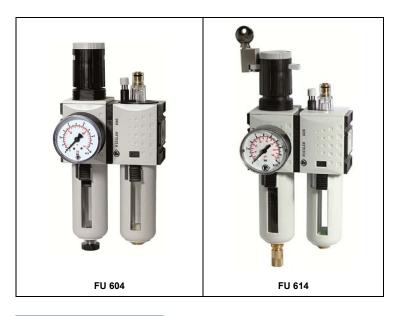

# Description

- Service unit as a pre-assembled combination of individual service units in the "Futura" series
- $\bullet$  "KP200" or "WK 102" joiner set for seamless integration with other devices

# **Characteristics**

| Туре                                                                           | FU 603                                                                                                                                                                | FU 613       | FU 604       | FU 614       |
|--------------------------------------------------------------------------------|-----------------------------------------------------------------------------------------------------------------------------------------------------------------------|--------------|-----------