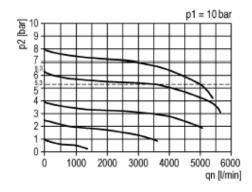

| ML 12    |
| Metal bowl with fully automatic drain valve  | MF 12-A  |
| Panel nut M42x1.5                            | FU 33-55 |

# **Spare parts**

| Designation                     | Art. No.  |
|---------------------------------|-----------|
| Seal kit for pressure regulator | 22.7180.4 |
| Filter element 5 µm             | 844.6.905 |
| Sight dome                      | 901.7.990 |
| O-ring 37 x 2.5                 | 3725.4.9  |
|                                 |           |
|                                 |           |
|                                 |           |
|                                 |           |
|                                 |           |
|                                 |           |

# **Dimensions**



# Flow rates

#### Flow characteristic



# Hysteresis



# **Lubricator operating limit**