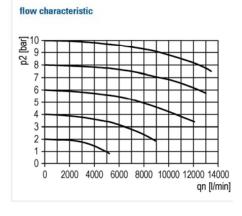

## »multifix« series

Centrifugal separators with a sintered filter element.

Max. medium temperature: 60 °C Max. ambient temperature: 60 °C

Drain vale: Semi-automatic

Flow rate measurement: At  $P_1$  = 6 bar and pressure drop  $\Delta_p$  = 1 bar

| Filter with metal bowl and sight glass |           |        |                               |                    |                        |                       |      |    |  |  |
|----------------------------------------|-----------|--------|-------------------------------|--------------------|------------------------|-----------------------|------|----|--|--|
| Art. No.                               | Type No.  | Thread | Max. input<br>pressure<br>bar | Housing            | Filter<br>rating<br>µm | Flow<br>rate<br>l/min | Size | DN |  |  |
| 133114                                 | F 45 M-SR | G 1    | 20                            | Die-cast aluminium | 5                      | 7800                  | 4    | 25 |  |  |