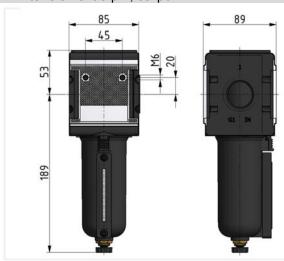

| Filter with metal bowl and sight glass |           |        |                               |                    |                        |                       |      |    |  |  |
|----------------------------------------|-----------|--------|-------------------------------|--------------------|------------------------|-----------------------|------|----|--|--|
| Art. No.                               | Type No.  | Thread | Max. input<br>pressure<br>bar | Housing            | Filter<br>rating<br>µm | Flow<br>rate<br>l/min | Size | DN |  |  |
| 133114                                 | F 45 M-SR | G 1    | 20                            | Die-cast aluminium | 5                      | 7800                  | 4    | 25 |  |  |