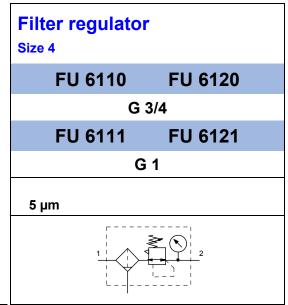

## **Characteristics**

| Туре                            | FU 6110 FU 6120                                                                                                                     | FU 6111 FU 6121 |
|---------------------------------|-------------------------------------------------------------------------------------------------------------------------------------|-----------------|
| Port (thread)                   | G 3/4                                                                                                                               | G 1             |
| Type of construction            | <ul> <li>Centrifugal filter with sintered metal element</li> <li>Diaphragm pressure regulator with self-relieving design</li> </ul> |                 |
| Medium                          | Compressed air, neutral gases                                                                                                       |                 |
| Mounting position               | Vertical, bowl at bottom                                                                                                            |                 |
| Temperature<br>Medium / ambient | Max. 50°C                                                                                                                           |                 |
| Input pressure Pin              | Max. 16 bar Min. 1.5 bar with semi-automatic drain (semi) Min. 1.5 bar with automatic drain (auto)                                  |                 |
| Control range (output pressure) | 0.1 to 1.0 bar / 0.1 to 2.0 bar / 0.2 to 4.0 bar / 0.5 to 8.0 bar / 0.5 to 10.0 bar / 0.5 to 16.0 bar                               |                 |
| Internal air consumption        | Max. 1.5 l/min (depending on secondary pressure)                                                                                    |                 |
| Mounting type                   | Bracket, wall mounting                                                                                                              |                 |
| Weight [kg]                     | 1.160 without gauge / 1.260 with gauge                                                                                              |                 |