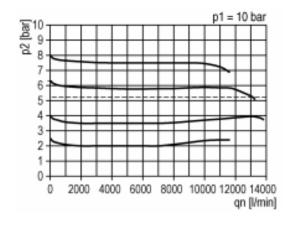

|
| Metal bowl / sight glass / semi-automatic        | MF 34    |
| Metal bowl / sight glass / automatic             | MF 34-A  |
| Key lock                                         | SS 32    |

## Spare parts

| Designation                    | Art. No.   |
|--------------------------------|------------|
| Seal kit                       | 22.71110.4 |
| Filter element                 | 6141.6.905 |
| Wall console with thread G 3/4 | WK 104-34  |
| Wall console with thread G 1   | WK 104-1   |
| Automatic bleeder valve        | 655.6.900  |
|                                |            |
|                                |            |
|                                |            |
|                                |            |

# **Dimensions**



# Flow rates

#### Flow characteristic



## **Hysteresis**