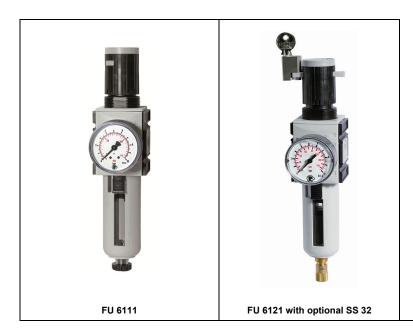

#### **Ordering information**

- The filter regulators are delivered in single packs
- Pressure gauge included
- Can be locked with an "SS 32" padlock (accessory)