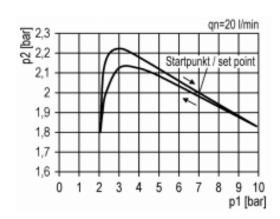

t glass / semi-automatic        | MF 34    |
| Metal bowl / sight glass / automatic             | MF 34-A  |
| Key lock                                         | SS 32    |

## Spare parts

| Designation                    | Art. No.   |
|--------------------------------|------------|
| Seal kit                       | 22.71110.4 |
| Filter element                 | 6141.6.905 |
| Wall console with thread G 3/4 | WK 104-34  |
| Wall console with thread G 1   | WK 104-1   |
| Automatic bleeder valve        | 655.6.900  |
|                                |            |
|                                |            |
|                                |            |
|                                |            |

# **Dimensions**



# Flow rates

#### Flow characteristic



## **Hysteresis**