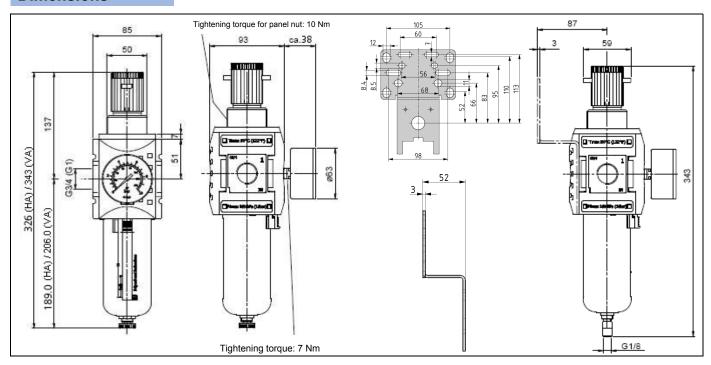

/ bowl guard / automatic      | BSF 34-A |
| Metal bowl / sight glass / semi-automatic        | MF 34    |
| Metal bowl / sight glass / automatic             | MF 34-A  |
| Key lock                                         | SS 32    |

## Spare parts

| Designation                    | Art. No.   |
|--------------------------------|------------|
| Seal kit                       | 22.71110.4 |
| Filter element                 | 6141.6.905 |
| Wall console with thread G 3/4 | WK 104-34  |
| Wall console with thread G 1   | WK 104-1   |
| Automatic bleeder valve        | 655.6.900  |
|                                |            |
|                                |            |
|                                |            |
|                                |            |

# **Dimensions**



# Flow rates

#### Flow characteristic



## **Hysteresis**