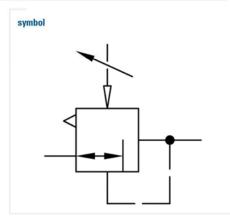

## Pressure regulator with pneumatic remote control

Art. No. 133106 - Type No. RI 45

P 1-316 e

## »multifix« series

Diaphragm pressure regulator, self-relieving, with pneumatic remote control. The pressure is set with a pilot pressure regulator (1:1 ratio). The output pressure corresponds to the set pressure of the pilot pressure regulator. Either a standard or a precision pressure regulator can be used to regulate the pilot pressure.