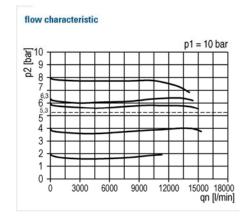

Max. input pressure:16 barMax. medium temperature:60 °CMax. ambient temperature:60 °CSealant:NBR

Flow rate measurement: At  $P_1$  = 8 bar,  $P_2$  = 6 bar and pressure drop  $\Delta_p$  = 1 bar

| Pressure regulator with pneumatic remote control, without pressure gauge |          |        |                      |                    |                    |      |    |  |  |
|--------------------------------------------------------------------------|----------|--------|----------------------|--------------------|--------------------|------|----|--|--|
| Art. No.                                                                 | Type No. | Thread | Pilot air connection | Housing            | Flow rate<br>I/min | Size | DN |  |  |
| 133106                                                                   | RI 45    | G 1    | G 1/4                | Die-cast aluminium | 12500              | 4    | 25 |  |  |