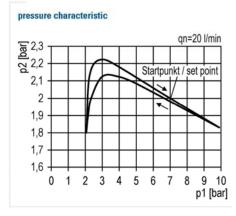

## »multifix« series

Diaphragm pressure regulator, self-relieving, with pneumatic remote control. The pressure is set with a pilot pressure regulator (1:1 ratio). The output pressure corresponds to the set pressure of the pilot pressure regulator. Either a standard or a precision pressure regulator can be used to regulate the pilot pressure.