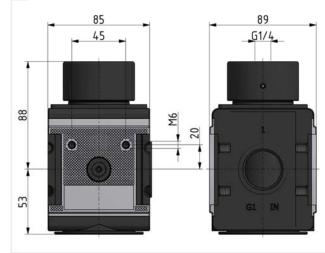

Max. input pressure:16 barMax. medium temperature:60 °CMax. ambient temperature:60 °CSealant:NBR

Flow rate measurement: At  $P_1$  = 8 bar,  $P_2$  = 6 bar and pressure drop  $\Delta_p$  = 1 bar

| Pressure regulator with pneumatic remote control, without pressure gauge |          |        |                      |                    |                    |      |    |  |  |
|--------------------------------------------------------------------------|----------|--------|----------------------|--------------------|--------------------|------|----|--|--|
| Art. No.                                                                 | Type No. | Thread | Pilot air connection | Housing            | Flow rate<br>I/min | Size | DN |  |  |
| 133106                                                                   | RI 45    | G 1    | G 1/4                | Die-cast aluminium | 12500              | 4    | 25 |  |  |