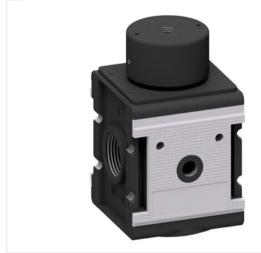

## Pressure regulator with pneumatic remote control

Art. No. 133106 - Type No. RI 45

P 1-316 e

## »multifix« series

Diaphragm pressure regulator, self-relieving, with pneumatic remote control. The pressure is set with a pilot pressure regulator (1:1 ratio). The output pressure corresponds to the set pressure of the pilot pressure regulator. Either a standard or a precision pressure regulator can be used to regulate the pilot pressure.