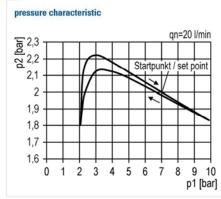

## »multifix« series

Diaphragm pressure regulator, self-relieving, with pneumatic remote control. The pressure is set with a pilot pressure regulator (1:1 ratio). The output pressure corresponds to the set pressure of the pilot pressure regulator. Either a standard or a precision pressure regulator can be used to regulate the pilot pressure.