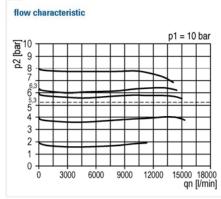

Max. input pressure:16 barMax. medium temperature:60 °CMax. ambient temperature:60 °CSealant:NBR

Flow rate measurement: At  $P_1$  = 8 bar,  $P_2$  = 6 bar and pressure drop  $\Delta_p$  = 1 bar

| Pressure regulator with pneumatic remote control, without pressure gauge |          |        |                      |                    |                    |      |    |  |  |
|--------------------------------------------------------------------------|----------|--------|----------------------|--------------------|--------------------|------|----|--|--|
| Art. No.                                                                 | Type No. | Thread | Pilot air connection | Housing            | Flow rate<br>I/min | Size | DN |  |  |
| 133105                                                                   | RI 44    | G 3/4  | G 1/4                | Die-cast aluminium | 12500              | 4    | 20 |  |  |