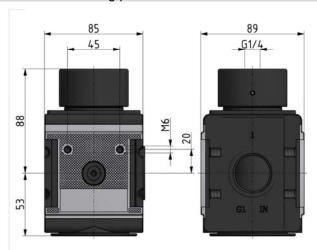

Max. input pressure:16 barMax. medium temperature:60 °CMax. ambient temperature:60 °CSealant:NBR

Flow rate measurement: At  $P_1$  = 8 bar,  $P_2$  = 6 bar and pressure drop  $\Delta_p$  = 1 bar

| Pressure regulator with pneumatic remote control, without pressure gauge |          |        |                      |                    |                    |      |    |  |  |
|--------------------------------------------------------------------------|----------|--------|----------------------|--------------------|--------------------|------|----|--|--|
| Art. No.                                                                 | Type No. | Thread | Pilot air connection | Housing            | Flow rate<br>I/min | Size | DN |  |  |
| 133105                                                                   | RI 44    | G 3/4  | G 1/4                | Die-cast aluminium | 12500              | 4    | 20 |  |  |