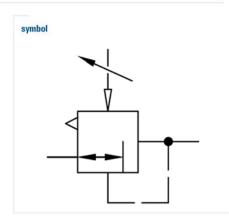

## »multifix« series

Diaphragm pressure regulator, self-relieving, with pneumatic remote control. The pressure is set with a pilot pressure regulator (1:1 ratio). The output pressure corresponds to the set pressure of the pilot pressure regulator. Either a standard or a precision pressure regulator can be used to regulate the pilot pressure.