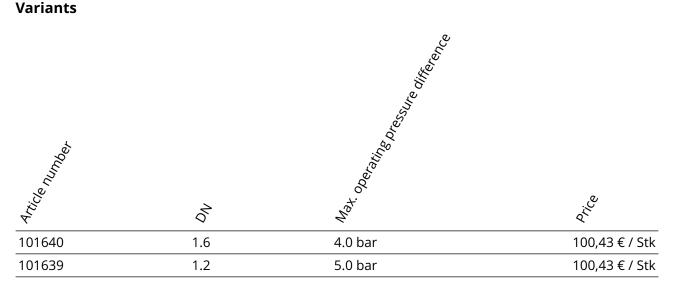

f voltage<br>Brass<br>Stainless steel<br>40 °C |
|-------------------------------------------------------------------------------------------------------------------------|-----------------------------------------------------------------------------------------------------------------------|
| temperature                                                                                                             | 50 °C                                                                                                                 |



Max. operating pressure difference Medium Page No. Piloting Pressure range Sealant Thread Valve disc Valve seat

4.0 bar

Air, neutral gases, water, oil HK186 Via plug amplifier to 10 V, to 20 mA, 4 to 20 mA Vacuum to 8 bar FKM G 1/8 FKM Brass

#### Variants



## **More Pictures**





Contact: +49 7125 9497-8320 +49 7125 9497-95 shop@riegler.de