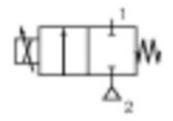

# Proportional control valve »posiflow«, 24 V DC, NC, G 1/8, DN 1.6

Proportional control valve »posiflow« for air / gas / water / oil, 24 V DC, NC, G 1/8, DN 1.6, Operating pressure diff. max. 4 bar . For electronic flow control. For all applications where the flow rate of a liquid or gas has to be controlled. The valve features a special magnet armature and is characterised by low friction and a high dynamic response. If the valve is combined with a plug amplifier: The maximum / minimum current and frequency can be adjusted by means of integrated potentiometers. A current ramp can also be connected and adjusted with a potentiometer. This facilitates a slow change in the flow rate, even if the setpoint changes suddenly. If the setpoint is < 200 mV ( < 0.4 / 4.4 mA), the piloting current is completely switched off, causing the valve to be de-energised (tightly closed function). We recommend combining these proportional valves with a plug amplifier. Benefits: - Compact and economical -Integrated temperature compensation - Precise control -Optimised flow with no water hammer - Ramp function assures a smooth response to step changes in the input signal - Disconnect function

Max. operating pressure difference Medium Page No. Piloting Pressure range Sealant Thread Valve disc Valve seat

4.0 bar

Air, neutral gases, water, oil HK186 Via plug amplifier to 10 V, to 20 mA, 4 to 20 mA Vacuum to 8 bar FKM G 1/8 FKM Brass