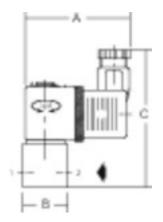

#### Productdata

| A<br>B<br>C<br>DN<br>Failsafe beha-<br>viour<br>Housing<br>Internal parts<br>Max. ambient<br>temperature<br>Max. medium | 59.0 mm<br>25.0 mm<br>78.0 mm<br>1.6<br>Tight closure in case of loss of voltage<br>Brass<br>Stainless steel<br>40 °C |
|-------------------------------------------------------------------------------------------------------------------------|-----------------------------------------------------------------------------------------------------------------------|
| temperature                                                                                                             | 50 °C                                                                                                                 |