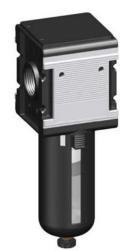

## Filter Art. No. 133111 – Type No. F 44 S

P 1-321\_e

## »multifix« series

Centrifugal separators with a sintered filter element.

Max. medium temperature: 60 °C Max. ambient temperature: 60 °C

Drain vale: Semi-automatic

Flow rate measurement: At  $P_1$  = 6 bar and pressure drop  $\Delta_p$  = 1 bar

| Filter with polycarbonate bowl and bowl guard |          |        |                               |                    |                        |                       |      |    |  |  |
|-----------------------------------------------|----------|--------|-------------------------------|--------------------|------------------------|-----------------------|------|----|--|--|
| Art. No.                                      | Type No. | Thread | Max. input<br>pressure<br>bar | Housing            | Filter<br>rating<br>µm | Flow<br>rate<br>l/min | Size | DN |  |  |
| 133111                                        | F 44 S   | G 3/4  | 16                            | Die-cast aluminium | 5                      | 7800                  | 4    | 20 |  |  |