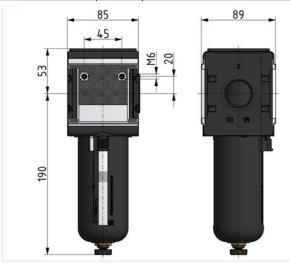

## Filter Art. No. 133111 – Type No. F 44 S

P 1-321\_e

## »multifix« series

Centrifugal separators with a sintered filter element.

Max. medium temperature: 60 °C Max. ambient temperature: 60 °C

Drain vale: Semi-automatic

Flow rate measurement: At  $P_1$  = 6 bar and pressure drop  $\Delta_p$  = 1 bar

| Filter with polycarbonate bowl and bowl guard |          |        |                               |                    |                        |                       |      |    |  |  |
|-----------------------------------------------|----------|--------|-------------------------------|--------------------|------------------------|-----------------------|------|----|--|--|
| Art. No.                                      | Type No. | Thread | Max. input<br>pressure<br>bar | Housing            | Filter<br>rating<br>µm | Flow<br>rate<br>l/min | Size | DN |  |  |
| 133111                                        | F 44 S   | G 3/4  | 16                            | Die-cast aluminium | 5                      | 7800                  | 4    | 20 |  |  |