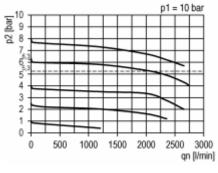

ain valve  | MF 14-A  |
| Panel nut                                    | FU 11-55 |
| Lock                                         | SS 32    |

## **Spare parts**

| Designation                         | Art. No.  |
|-------------------------------------|-----------|
| Set of seals for pressure regulator | 22.7010.4 |
| Filter element 5 µm                 | 611.6.905 |
|                                     |           |
|                                     |           |
|                                     |           |
|                                     |           |
|                                     |           |
|                                     |           |
|                                     |           |

## **Dimensions**



## Flow rates

#### Flow characteristic





Hysteresis



Port 1/4

Port 3/8