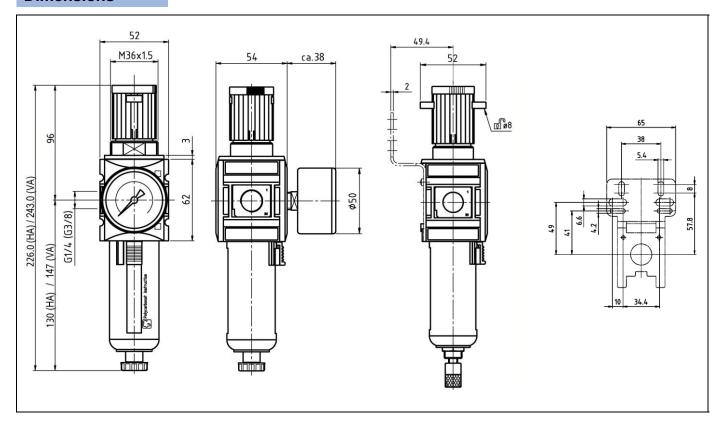

4    |
| Metal bowl with fully automatic drain valve  | MF 14-A  |
| Panel nut                                    | FU 11-55 |
| Lock                                         | SS 32    |

## **Spare parts**

| Designation                         | Art. No.  |
|-------------------------------------|-----------|
| Set of seals for pressure regulator | 22.7010.4 |
| Filter element 5 µm                 | 611.6.905 |
|                                     |           |
|                                     |           |
|                                     |           |
|                                     |           |
|                                     |           |
|                                     |           |
|                                     |           |

## **Dimensions**



## Flow rates

#### Flow characteristic





Hysteresis



Port 1/4

Port 3/8