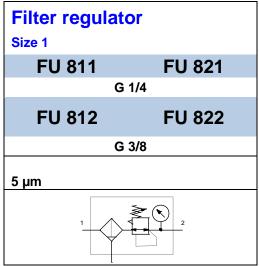

## **Characteristics**

| Туре                            | FU 811 I             | FU 821                                                                                                           | FU 812 FU 822 |  |
|---------------------------------|----------------------|------------------------------------------------------------------------------------------------------------------|---------------|--|
| Port (thread)                   | G 1/4                | G 1/4 G 3/8                                                                                                      |               |  |
| Type of construction            | - Diaphra            | - Centrifugal filter<br>- Diaphragm pressure regulator with self-relieving design                                |               |  |
| Medium                          |                      | Compressed air, neutral gases                                                                                    |               |  |
| Mounting position               |                      | Vertical                                                                                                         |               |  |
| Temperature<br>Medium / ambient |                      | Max. 50 °C                                                                                                       |               |  |
| Input pressure Pin              |                      | Max. 16 bar Min. 1.5 bar with semi-automatic condensate drain Min. 1.5 bar with fully-automatic condensate drain |               |  |
| Control range (output pressure) | 0.1 to 1.0 bar / 0.1 | 0.1 to 1.0 bar / 0.1 to 2.0 bar / 0.2 to 4.0 bar / 0.5 to 8.0 bar / 0.5 to 10.0 bar / 0.5 to 16.0 bar            |               |  |
| Filter rating                   |                      | Pore size 5 µm                                                                                                   |               |  |
| Bowl capacity                   |                      | 28 cm <sup>3</sup>                                                                                               |               |  |
| Condensate drain                | Semi-aut             | Semi-automatic / fully automatic – pressureless exhaust                                                          |               |  |
| Mounting type                   |                      | Bracket, wall mounting                                                                                           |               |  |

## **Materials**

| Part                               | Material:          |
|------------------------------------|--------------------|
| Head pc. / spring bonnet / handwh. | IXEF1022®          |
| Diaphragm                          | Brass / NBR / PA 6 |
| Bowl                               | Polycarbonate      |
| Bowl guard                         | Polyamide          |
| Metal bowl                         | Die-cast zinc      |
| O-rings                            | NBR                |
| Filter element                     | Cellpor            |
| Threaded plate                     | Die-cast zinc      |