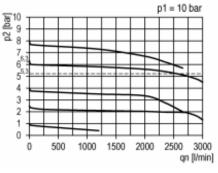

n valve  | MF 14-A  |
| Panel nut                                    | FU 11-55 |
| Lock                                         | SS 32    |

## **Spare parts**

| Designation                         | Art. No.  |
|-------------------------------------|-----------|
| Set of seals for pressure regulator | 22.7010.4 |
| Filter element 5 µm                 | 611.6.905 |
|                                     |           |
|                                     |           |
|                                     |           |
|                                     |           |
|                                     |           |
|                                     |           |
|                                     |           |

## **Dimensions**



## Flow rates

#### Flow characteristic





Hysteresis



Port 1/4

Port 3/8