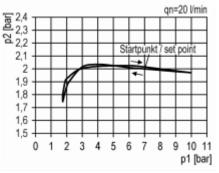

14-A  |
| Panel nut                                    | FU 11-55 |
| Lock                                         | SS 32    |

## **Spare parts**

| Designation                         | Art. No.  |
|-------------------------------------|-----------|
| Set of seals for pressure regulator | 22.7010.4 |
| Filter element 5 µm                 | 611.6.905 |
|                                     |           |
|                                     |           |
|                                     |           |
|                                     |           |
|                                     |           |
|                                     |           |
|                                     |           |

## **Dimensions**



## Flow rates

#### Flow characteristic





Hysteresis



Port 1/4

Port 3/8