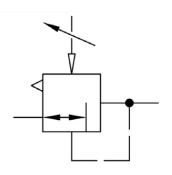

## »multifix« series

Diaphragm pressure regulator, self-relieving, with pneumatic remote control.

The pressure is set with a pilot pressure regulator (1:1 ratio).

Either a standard or a precision pressure regulator can be used to regulate the pilot pressure.

Input pressure: Max. 16 bar

Output pressure: Corresponds to the set pressure of the pilot pressure regulator

Medium temperature:

Ambient temperature:

Housing:

Sealant:

Max. 60 °C

Max. 60 °C

Die-cast zinc

NBR

Flow rate measurement: At  $P_1 = 8$  bar,  $P_2 = 6$  bar and pressure drop  $\Delta_p = 1$  bar

| Pressure regulators with pneumatic remote control, without gauge |           |        |                      |                    |  |
|------------------------------------------------------------------|-----------|--------|----------------------|--------------------|--|
| Art. No.                                                         | Ident No. | Thread | Pilot air connection | Flow rate<br>l/min |  |
| RI 11                                                            | 100462    | G 1/4  | G 1/8                | 1800               |  |