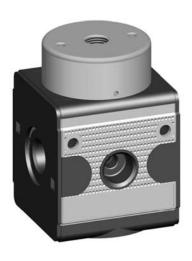

## Pressure regulators with pneumatic remote control

Art. No. RI 11

P 1-250 e

## Pressure regulators with pneumatic remote control

Art. No. RI 11