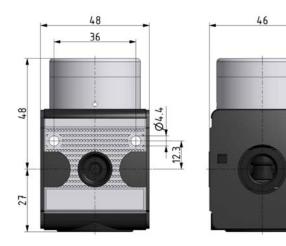

Die-cast zinc

NBR

Flow rate measurement: At  $P_1 = 8$  bar,  $P_2 = 6$  bar and pressure drop  $\Delta_p = 1$  bar

| Pressure regulators with pneumatic remote control, without gauge |           |        |                      |                    |  |
|------------------------------------------------------------------|-----------|--------|----------------------|--------------------|--|
| Art. No.                                                         | Ident No. | Thread | Pilot air connection | Flow rate<br>l/min |  |
| RI 11                                                            | 100462    | G 1/4  | G 1/8                | 1800               |  |