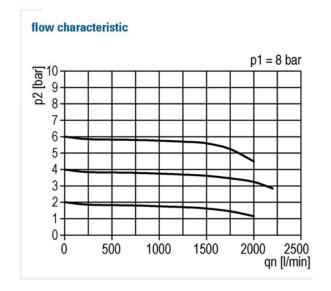

Die-cast zinc

NBR

Flow rate measurement: At  $P_1 = 8$  bar,  $P_2 = 6$  bar and pressure drop  $\Delta_p = 1$  bar

| Pressure regulators with pneumatic remote control, without gauge |           |        |                      |                    |  |
|------------------------------------------------------------------|-----------|--------|----------------------|--------------------|--|
| Art. No.                                                         | Ident No. | Thread | Pilot air connection | Flow rate<br>l/min |  |
| RI 11                                                            | 100462    | G 1/4  | G 1/8                | 1800               |  |