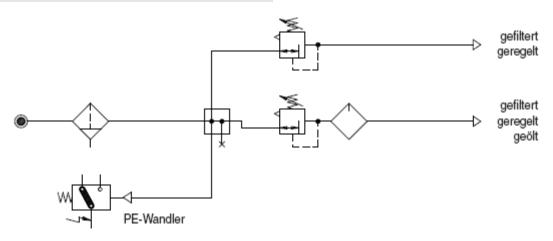

hange

# System extensions -Futura-



#### **Accessories**

| Designation                    | Art. No. |
|--------------------------------|----------|
| Mounting bracket, incl. screws | H 850    |
| Wall bracket, incl. screws     | WK 100   |
| Joiner set, incl. screws       | KP 100   |

#### Standards and directives

| 98/37/EC<br>(PED) | Scope: Art. 3, Section 3<br>Unmarked (acc. to Annex II, Diagram 2,<br>Art. 3, Section 3 is applicable) |
|-------------------|--------------------------------------------------------------------------------------------------------|
| ISO 4414          | (Pneumatic fluid power – General rules and safety requirements for systems and their components)       |

## **Dimensions**



## **Applications**

## Typical application with flanged pressure switch