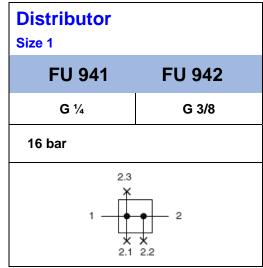

## **Characteristics**

| Туре                            | FU 941                        | FU 942                |
|---------------------------------|-------------------------------|-----------------------|
| Port (thread)                   | G ¼ (optional: NPT)           | G 3/8 (optional: NPT) |
| Type of construction            | X-distributor                 |                       |
| Medium                          | Compressed air, neutral gases |                       |
| Mounting position               | Any                           |                       |
| Temperature<br>Medium / ambient | Max. 50°C                     |                       |
| Input pressure P <sub>1</sub>   | Max. 16 bar                   |                       |
| Nominal flow Qn 1→2             | QN = 2700 l/min               | QN = 3600 I/min       |
| Flow direction (top) 1→2.3      | QN = 2000 l/min               |                       |
| Flow direction (front) 1→2.2    | QN = 900 l/min                |                       |
| Flow direction (bottom) 1→2.1   | QN = 2000 I/min               |                       |
| Weight                          | 0.180 kg                      |                       |
| Mounting type                   | Bracket, wall mounting        |                       |