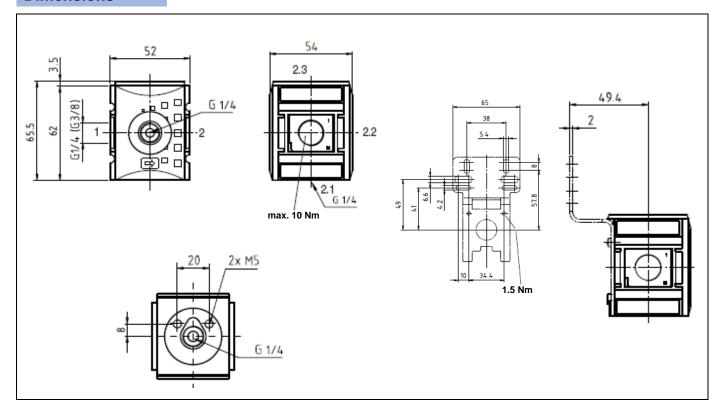

or mounting pressure switch included

05/11 © Riegler 7-16 Data subject to change

# System extensions -Futura-



#### **Accessories**

| Designation                    | Art. No. |
|--------------------------------|----------|
| Mounting bracket, incl. screws | H 850    |
| Wall bracket, incl. screws     | WK 100   |
| Joiner set, incl. screws       | KP 100   |

#### Standards and directives

| 98/37/EC<br>(PED) | Scope: Art. 3, Section 3<br>Unmarked (acc. to Annex II, Diagram 2,<br>Art. 3, Section 3 is applicable) |
|-------------------|--------------------------------------------------------------------------------------------------------|
| ISO 4414          | (Pneumatic fluid power – General rules and safety requirements for systems and their components)       |

## **Dimensions**



## **Applications**

## Typical application with flanged pressure switch