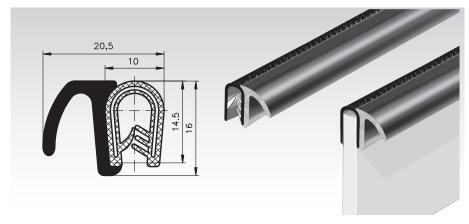

2. The sealing effect. The foam rubber strips or hollow section are highly flexible and can seal doors and lids. The mounting is done as with edge trims.

Ordering Details: e.g.: Product No. 687 140 00, Trim Seal

| Product No. | Clamp Range<br>mm | Colour | Maximum Length<br>m | Weight<br>g/m |
|-------------|-------------------|--------|---------------------|---------------|
| 687 160 00  | 1,0 - 4,0         | black  | 100                 | 170           |