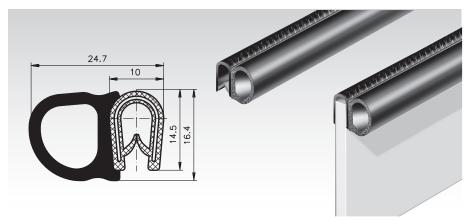

2. The sealing effect. The foam rubber strips or hollow section are highly flexible and can seal doors and lids. The mounting is done as with edge trims.

Ordering Details: e.g.: Product No. 687 140 00, Trim Seal

| Product No. | Clamp Range<br>mm | Colour | Maximum Length<br>m | Weight<br>g/m |
|-------------|-------------------|--------|---------------------|---------------|
| 687 150 00  | 1,0 - 4,0         | black  | 100                 | 180           |