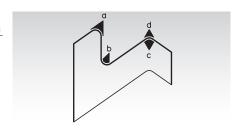

## Minimum Bending Radii

Please note that the stated minimum bending radii are only reference values that can vary depending on the material, the clamp range and the application in which the profile is used.

| Product No. | a  | D  | C   | а   |
|-------------|----|----|-----|-----|
|             | mm | mm | mm  | mm  |
| 687 140 00  | 70 | 80 | 15  | 15  |
| 687 150 00  | 50 | 30 | 100 | 120 |
| 687 160 00  | 40 | 40 | 150 | 150 |
|             |    |    |     |     |