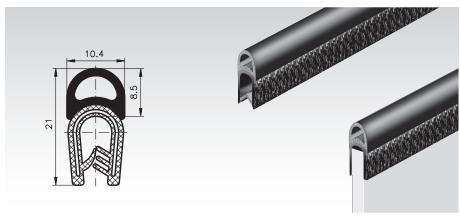

2. The sealing effect. The foam rubber strips or hollow section are highly flexible and can seal doors and lids. The mounting is done as with edge trims.

Ordering Details: e.g.: Product No. 687 140 00, Trim Seal

| Product No. | Clamp Range<br>mm | Colour | Maximum Length<br>m | Weight<br>g/m |
|-------------|-------------------|--------|---------------------|---------------|
| 687 140 00  | 1,0 - 4,0         | black  | 100                 | 175           |