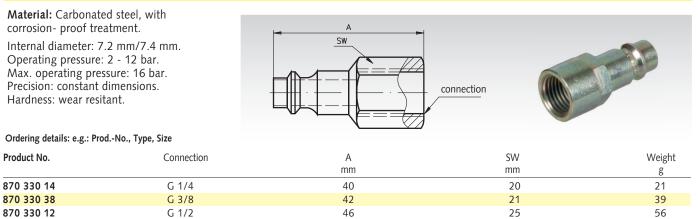

## Adaptors with Internal Thread for Standard and Safety Quick-Release Couplings

## Ordering details: e.g.: Prod.-No., Type, Size

| Product No. | Connection Ø | А  | Weight |
|-------------|--------------|----|--------|
|             | mm           | mm | g      |
| 870 346 00  | 6            | 45 | 14     |
| 870 348 00  | 8            | 46 | 17     |
| 870 349 00  | 9            | 54 | 25     |
| 870 350 00  | 10           | 46 | 19     |
| 870 353 00  | 13           | 52 | 26     |