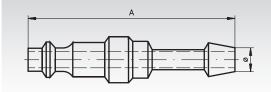

## Adaptors with Hose Connector for Standard and Safety Quick-Release Couplings

Material: Carbonated steel, with corrosion- proof treatment.

Internal diameter: 7.2 mm/7.4 mm. Operating pressure: 2 - 12 bar. Max. operating pressure: 16 bar. Precision: constant dimensions. Hardness: wear resitant.

## Ordering details: e.g.: Prod.-No., Type, Size

| Product No. | Connection Ø | А  | Weight |
|-------------|--------------|----|--------|
|             | mm           | mm | g      |
| 870 346 00  | 6            | 45 | 14     |
| 870 348 00  | 8            | 46 | 17     |
| 870 349 00  | 9            | 54 | 25     |
| 870 350 00  | 10           | 46 | 19     |
| 870 353 00  | 13           | 52 | 26     |