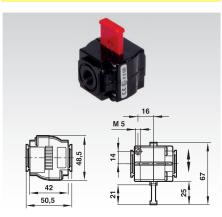

## 3/2 Way Shut-Off Valve (manual)

Materials: Housing: Zinc die-cast. Slider: Plastic:

| Symbol | Product No. Connection |      | Weight          |
|--------|------------------------|------|-----------------|
|        | 830 022 00             | G1/4 | <u>g</u><br>293 |

| ŀ            | 0          |     |
|--------------|------------|-----|
| 42           | 1          |     |
| 35           |            | 60  |
| 8            | -          | 38  |
| 7 8          | Connection | 1,5 |
| ω            |            |     |
| 0 4 <b>3</b> | 1 8 18     | ·   |
| ₩            | 21 33 18   |     |
| <u>↓</u>     | ┢╧╪╧╌╹╶    |     |