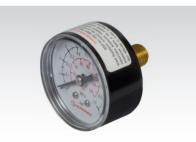

## **Pressure Gauge**

**Materials:** Housing, viewing glass: Plastic. Connecting thread: Brass. Operating pressure: 0-10 bar.  $T = -20^{\circ}C$  to  $60^{\circ}C$ 

|   | Product No. | Connection        | Ø  | Weight |
|---|-------------|-------------------|----|--------|
|   |             |                   | mm | g      |
| - | 830 037 00  | R <sup>1</sup> /8 | 40 | 43     |