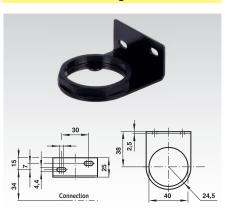

**Universal Mounting Bracket** 

Material: Steel.

| Product No. | Weight |  |
|-------------|--------|--|
|             | g      |  |
| 830 031 00  | 49     |  |

## Universal Mounting Bracket

Materials: Nut: Plastic: Bracket: Steel.

| Product No. | Weight |
|-------------|--------|
|             | g      |
| 830 033 00  | 72     |