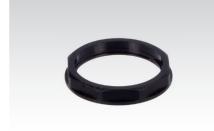

## **Panel Mounting Nut**

Material: Plastic:

| 0                 | Product No. |
|-------------------|-------------|
| g<br>830 035 00 3 | 830 037 00  |