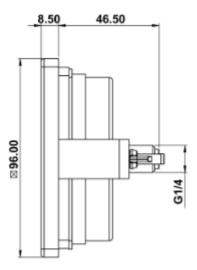

ion
- Ranges available from -1 up to 700 bar (depending on size)
- Combined pressure & vacuum
- Accuracy +/- 1% FSD
- All Metal Construction
- Full size sensing element
- Enclosure rating IP54



## Mechanical Specifications

## **Materials of Construction**

Case & Bezel Steel

Window Instrument Glass

**Sensing Element** 

Up to 250 bar Phosphor Bronze

Above 250 bar Steel

**Movement** Brass

**Connection** Brass

Finish Black Enamelled

All Bailey & Mackey Pressure Gauges can be adapted to meet the user's application.

e.g. the connecting thread can be modified, the dial can be scaled in any unit and company logo's incorporated, the colour and material of the case and bezel can be changed.

For all other modifications please speak to our Technical sales team.

## All Dimensions in mm