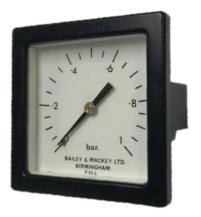

## Bailey & Mackey Ltd

**7** ype 87

Of high quality and robust construction these square gauges are intended for panel mounting.

- 72 & 96mm Square
- Panel Mounting with clamp fixing
- Rear connection
- Ranges available from -1 up to 700 bar (depending on size)
- Combined pressure & vacuum
- Accuracy +/- 1% FSD
- All Metal Construction
- Full size sensing element
- Enclosure rating IP54