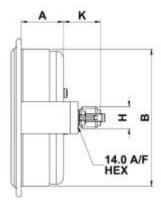

#### 50 to 80mm Diameter

| Nominal Size | А      | В      | н        | 1      | К      | Panel Cut-Out | Weight |
|--------------|--------|--------|----------|--------|--------|---------------|--------|
| 50mm         | 23.5mm | 53mm   | 1/8" BSP | 55.6mm | 19mm   | 53mm          | 0.13kg |
| 60mm         | 27.7mm | 61.7mm | 1/4" BSP | 73mm   | 20.6mm | 65mm          | 0.28kg |
| 80mm         | 25.7mm | 81mm   | 1/4" BSP | 95mm   | 20.6mm | 87mm          | 0.3kg  |