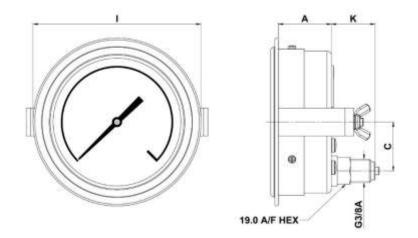

#### 100 to 150mm Diameter

| Nominal Size | А      | С      | I       | К      | Panel Cut-Out | Weight |
|--------------|--------|--------|---------|--------|---------------|--------|
| 100mm        | 38.2mm | 35mm   | 120mm   | 30.5mm | 110mm         | 0.8kg  |
| 150mm        | 48.3mm | 56.4mm | 169.1mm | 27.8mm | 165mm         | 1.5kg  |