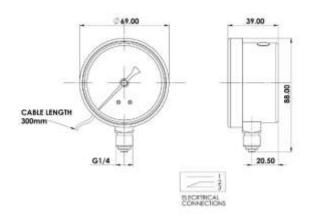

allow for indication of pressure with an electrical switch point that can be factory pre-set for either a normally open or normally closed function. These gauges can be used for the control of pumps, to indicate the contents and signal loss in maintained pressurized systems.

- 63mm Diameter
- Bottom Connection
- Accuracy +/- 2.5% FSD
- Direct Mounting
- Ranges available up to 400 bar
- SPDT Micro switch

## Image Coming Soon

#### Mechanical Specifications

#### **Electrical Rating**

5A at 250V 50Hz. For dc ratings please contact our Technical Sales Team

#### **Process Connection**

¼" BSP Parallel Male, ¼" BSP Taper Male or

¼" NPT Male

#### **Construction Materials**

Case & Bezel Window Bourdon Tube Connection Stainless Steel Clear Plastic Phosphor Bronze Brass

Technical Drawings



### **B**ourdon Tube Gauges