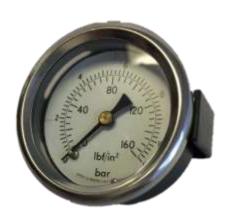

## Bailey & Mackey Ltd

Type 50GP

Of high quality and robust construction, this range of instruments is designed for use in most industrial applications where the fluid is compatible with copper alloys. Matching temperature gauges are available for this range of instruments. These gauges can be supplied with internal illumination.

- 50mm Diameter
- Panel mounting with Clamp Fixing
- Rear connection
- Max Pressure 210 bar
- Combined Pressure & Vacuum
- Accuracy +/- 2.5%
- All Metal Construction
- Zero adjuster (optional)
- Internal Illumination (optional)
- Eccentric Version Available