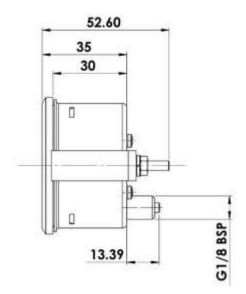

## Technical Drawings

- 50mm Diameter
- Panel mounting with Clamp Fixing
- Rear connection
- Max Pressure 210 bar
- Combined Pressure & Vacuum
- Accuracy +/- 2.5%
- All Metal Construction
- Zero adjuster (optional)
- Internal Illumination (optional)
- Eccentric Version Available