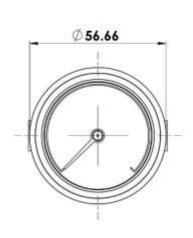

## Technical Drawings

- 50mm Diameter
- Panel mounting with Clamp Fixing
- Rear connection
- Max Pressure 210 bar
- Combined Pressure & Vacuum
- Accuracy +/- 2.5%
- All Metal Construction
- Zero adjuster (optional)
- Internal Illumination (optional)
- Eccentric Version Available