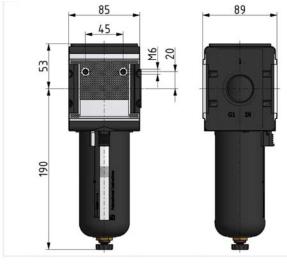

| Filter with polycarbonate bowl and bowl guard |          |        |                               |                    |                        |                       |      |    |  |  |
|-----------------------------------------------|----------|--------|-------------------------------|--------------------|------------------------|-----------------------|------|----|--|--|
| Art. No.                                      | Type No. | Thread | Max. input<br>pressure<br>bar | Housing            | Filter<br>rating<br>µm | Flow<br>rate<br>l/min | Size | DN |  |  |
| 133112                                        | F 45 S   | G 1    | 16                            | Die-cast aluminium | 5                      | 7800                  | 4    | 25 |  |  |