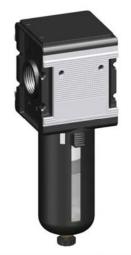

## **Filter**Art. No. 133112 – Type No. F 45 S

P 1-322\_e

## »multifix« series

Centrifugal separators with a sintered filter element.

Max. medium temperature: 60 °C Max. ambient temperature: 60 °C

Drain vale: Semi-automatic

Flow rate measurement: At  $P_1$  = 6 bar and pressure drop  $\Delta_p$  = 1 bar

| Filter with polycarbonate bowl and bowl guard |          |        |                               |                    |                        |                       |      |    |  |  |
|-----------------------------------------------|----------|--------|-------------------------------|--------------------|------------------------|-----------------------|------|----|--|--|
| Art. No.                                      | Type No. | Thread | Max. input<br>pressure<br>bar | Housing            | Filter<br>rating<br>µm | Flow<br>rate<br>l/min | Size | DN |  |  |
| 133112                                        | F 45 S   | G 1    | 16                            | Die-cast aluminium | 5                      | 7800                  | 4    | 25 |  |  |