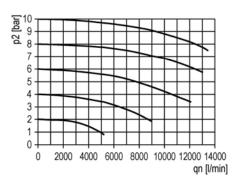

## flow characteristic

## »multifix« series

Centrifugal separators with a sintered filter element.

Max. medium temperature: 60 °C Max. ambient temperature: 60 °C

Drain vale: Semi-automatic

Flow rate measurement: At  $P_1$  = 6 bar and pressure drop  $\Delta_p$  = 1 bar